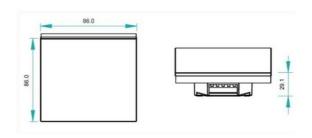

## Ref. SR-2300TS-CCT-EU

The SR-2300TS-DIM-CCT is a CCT touch switch that allows you to select the brightness and color of our LED lights. It features DALI output for dimming and switching 4 light zones. The touch panel, designed with high-strength tempered glass, provides smooth regulation and switching functions without flickering. The LED dimmer is easy to install, with an installation manual in the box and compatible with various DALI products of 12-24V-DC. You can control up to 4 zones with 2 customizable scenes to save and play in each zone. Control a variety of LED lights.