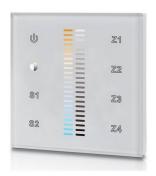

## Ref. SR-2300TS-CCT-EU

The SR-2300TS-DIM-CCT is a CCT touch switch that allows you to select the brightness and color of our LED lights. It features DALI output for dimming and switching 4 light zones. The touch panel, designed with high-strength tempered glass, provides smooth regulation and switching functions without flickering. The LED dimmer is easy to install, with an installation manual in the box and compatible with various DALI products of 12-24V-DC. You can control up to 4 zones with 2 customizable scenes to save and play in each zone. Control a variety of LED lights.