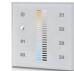

## Ref. SR-2300TS-CCT-EU

The SR-2300TS-DIM-CCT is a CCT touch switch that allows you to select the brightness and color of our LED lights. It features DALI output for dimming and switching 4 light zones. The touch panel, designed with high-strength tempered glass, provides smooth regulation and switching functions without flickering. The LED dimmer is easy to install, with an installation manual in the box and compatible with various DALI products of 12-24V-DC. You can control up to 4 zones with 2 customizable scenes to save and play in each zone. Control a variety of LED lights.