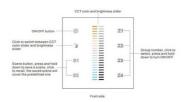

## Ref. SR-2300TS-CCT-EU

The SR-2300TS-DIM-CCT is a CCT touch switch that allows you to select the brightness and color of our LED lights. It features DALI output for dimming and switching 4 light zones. The touch panel, designed with high-strength tempered glass, provides smooth regulation and switching functions without flickering. The LED dimmer is easy to install, with an installation manual in the box and compatible with various DALI products of 12-24V-DC. You can control up to 4 zones with 2 customizable scenes to save and play in each zone. Control a variety of LED lights.