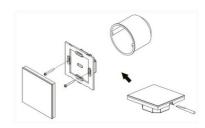

## Ref. SR-2300TS-CCT-EU

The SR-2300TS-DIM-CCT is a CCT touch switch that allows you to select the brightness and color of our LED lights. It features DALI output for dimming and switching 4 light zones. The touch panel, designed with high-strength tempered glass, provides smooth regulation and switching functions without flickering. The LED dimmer is easy to install, with an installation manual in the box and compatible with various DALI products of 12-24V-DC. You can control up to 4 zones with 2 customizable scenes to save and play in each zone. Control a variety of LED lights.