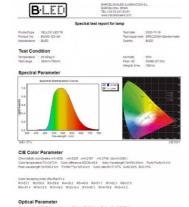

## **Product data**

| Light temperature Yellow (to use), Blue (to use), G | reen (to use), Red (to use), Pink (to use) |
|-----------------------------------------------------|--------------------------------------------|
| Opening angle (°)                                   | 180                                        |
| Сар                                                 | G13                                        |
| Certs                                               | CE, ROHS                                   |
| Energy efficiency class                             | A+ (2021)                                  |
| CRI                                                 | 80-85                                      |
| Driver                                              | Internal                                   |
| Power factor (cosφ)                                 | 0.55                                       |
| Guarantee                                           | According to legal warranty: 3 years       |
| IP                                                  | IP20                                       |
| Material                                            | Polycarbonate                              |
| Material diffuser                                   | Crystal                                    |
| Orientable                                          | No                                         |
| Temperature range                                   | -20°F ~ +40°F                              |
| Nominal Voltage (V)                                 | 220-240 V                                  |
| Type of LED                                         | SMD 2835                                   |
| Type of tube                                        | Т8                                         |
| Key                                                 | Yellow, Blue, Red, Rose, Green             |
| Outdoor Use                                         | Yes, with waterproof lamps                 |
| Service life (h)                                    | 25,000                                     |