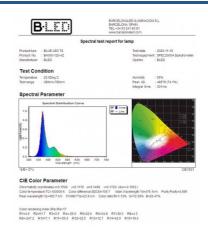

## **Product data**

| Light temperature Yellow (to use), Blue (to use), G | reen (to use), Red (to use), Pink (to use) |
|-----------------------------------------------------|--------------------------------------------|
| Opening angle (°)                                   | 180                                        |
| Сар                                                 | G13                                        |
| Certs                                               | CE, ROHS                                   |
| Energy efficiency class                             | A+ (2021)                                  |
| CRI                                                 | 80-85                                      |
| Driver                                              | Internal                                   |
| Power factor (cosφ)                                 | 0.55                                       |
| Guarantee                                           | According to legal warranty: 3 years       |
| IP                                                  | IP20                                       |
| Material                                            | Polycarbonate                              |
| Material diffuser                                   | Crystal                                    |
| Orientable                                          | No                                         |
| Temperature range                                   | -20°F ~ +40°F                              |
| Nominal Voltage (V)                                 | 220-240 V                                  |
| Type of LED                                         | SMD 2835                                   |
| Type of tube                                        | Т8                                         |
| Key                                                 | Yellow, Blue, Red, Rose, Green             |
| Outdoor Use                                         | Yes, with waterproof lamps                 |
| Service life (h)                                    | 25,000                                     |