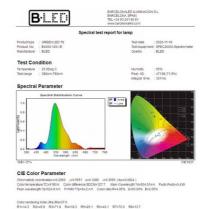

## **Product data**

| Light temperature Yellow (to use), Blue (to use), G | reen (to use), Red (to use), Pink (to use) |
|-----------------------------------------------------|--------------------------------------------|
| Opening angle (°)                                   | 180                                        |
| Сар                                                 | G13                                        |
| Certs                                               | CE, ROHS                                   |
| Energy efficiency class                             | A+ (2021)                                  |
| CRI                                                 | 80-85                                      |
| Driver                                              | Internal                                   |
| Power factor (cosφ)                                 | 0.55                                       |
| Guarantee                                           | According to legal warranty: 3 years       |
| IP                                                  | IP20                                       |
| Material                                            | Polycarbonate                              |
| Material diffuser                                   | Crystal                                    |
| Orientable                                          | No                                         |
| Temperature range                                   | -20°F ~ +40°F                              |
| Nominal Voltage (V)                                 | 220-240 V                                  |
| Type of LED                                         | SMD 2835                                   |
| Type of tube                                        | Т8                                         |
| Key                                                 | Yellow, Blue, Red, Rose, Green             |
| Outdoor Use                                         | Yes, with waterproof lamps                 |
| Service life (h)                                    | 25,000                                     |