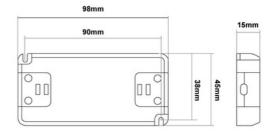

## Power supply ultra slim 24V 12W IP20

## Ref. B1562-12

Power supply for LED luminaires with a power of 12W. The power supply system is designed to connect LED lamps with a voltage of 24V and a maximum of 0.5A. 24v 12w Transformer Input: 230V Output: 24V Power: 12W 0.5A IP20

## Product data

| Certs                 | CE, ROHS                             |
|-----------------------|--------------------------------------|
| Frequency (Hz)        | 50 - 60                              |
| Guarantee             | According to legal warranty: 3 years |
| Maximum intensity (A) | 0.5                                  |
| IP                    | IP40                                 |
| Material              | Plastic                              |
| Power (W)             | 12                                   |
| Output Voltage (V)    | 12V                                  |
| Nominal Voltage (V)   | 100 - 240V AC                        |
| Service life (h)      | 20,000h                              |