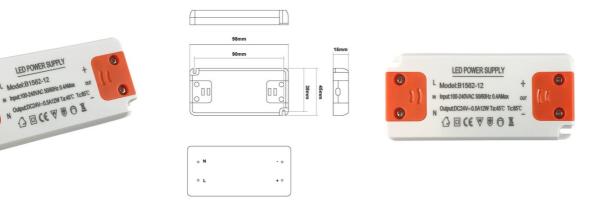

## Power supply ultra slim 24V 12W IP20

## Ref. B1562-12

Power supply for LED luminaires with a power of 12W. The power supply system is designed to connect LED lamps with a voltage of 24V and a maximum of 0.5A. 24v 12w Transformer Input: 230V Output: 24V Power: 12W 0.5A IP20

## Product data

| Certs                 | CE, ROHS                             |
|-----------------------|--------------------------------------|
| Frequency (Hz)        | 50 - 60                              |
| Guarantee             | According to legal warranty: 3 years |
| Maximum intensity (A) | 0.5                                  |
| IP                    | IP40                                 |
| Material              | Plastic                              |
| Power (W)             | 12                                   |
| Output Voltage (V)    | 12V                                  |
| Nominal Voltage (V)   | 100 - 240V AC                        |
| Service life (h)      | 20,000h                              |