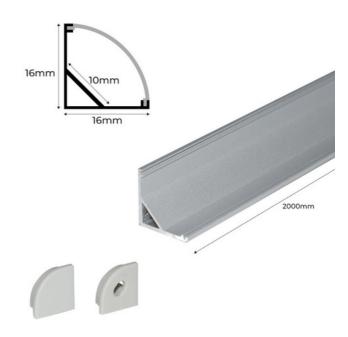

## Product data

| Case color            | Silver (to use)                      |
|-----------------------|--------------------------------------|
| Certs                 | CE, ROHS                             |
| Dimensions (mm) LxWxH | 16x16x2000                           |
| Guarantee             | According to legal warranty: 3 years |
| IP                    | IP20                                 |
| Material              | Aluminum                             |
| Material diffuser     | Polycarbonate                        |
| Outdoor Use           | No                                   |
| Recommended Use       | Corners                              |