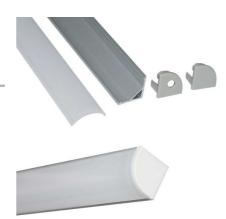

## Ref. KPERF16X16-P

The aluminum corner profile offers a versatile, modern, and functional lighting solution for different applications where it is desired to hide the LED strip. It features a silver finish and a white opal diffuser that allows for uniform lighting at a 45° angle. Allows the installation of LED strips  $\leq$  10 mm, and it's ideal for placing in corners of ceilings, walls, shelves, kitchens, or under furniture. \*\* Includes white opal diffuser, 4 metal staples, and 2 caps (with and without hole) \*\*