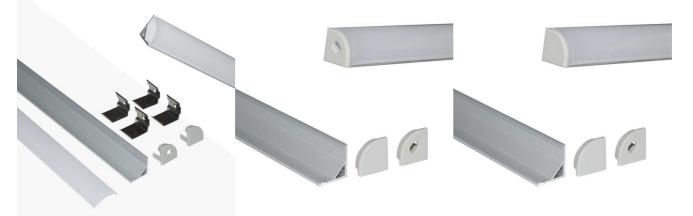

## Ref. KPERF16X16-P

The aluminum corner profile offers a versatile, modern, and functional lighting solution for different applications where it is desired to hide the LED strip. It features a silver finish and a white opal diffuser that allows for uniform lighting at a 45° angle. Allows the installation of LED strips  $\leq$  10 mm, and it's ideal for placing in corners of ceilings, walls, shelves, kitchens, or under furniture. \*\* Includes white opal diffuser, 4 metal staples, and 2 caps (with and without hole) \*\*