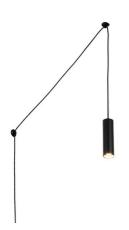

## Minimalist pendant lamp with cable and plug "RIM" - GU10

Pendant lamp with minimalist design, made of high-quality aluminum. For its elegance and simple line design, it is a perfect choice for any modern space. Includes a cable with a switch, plug, and two offset hooks, allowing for a customized installation and adjustment. \*\*Accepts a GU10 bulb - Not included\*\*