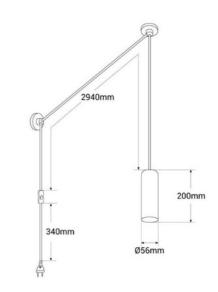

## Product data

| Housing color         | White (use), Black (use), Gray (to use)    |
|-----------------------|--------------------------------------------|
| Connection            | Plug                                       |
| Сар                   | GU10                                       |
| Certs                 | CE, ROHS                                   |
| Dimensions (mm) LxWxH | ø56x200                                    |
| Style                 | Minimalist                                 |
| Frequency (Hz)        | 50 - 60                                    |
| Guarantee             | 10 years                                   |
| IP                    | IP20                                       |
| Material              | Aluminum                                   |
| Temperature range     | -20°F ~ +40°F                              |
| Nominal Voltage (V)   | 220 - 240 V AC                             |
| Outdoor Use           | No                                         |
| Recommended Use       | Dining room, Hotels, Kitchens, Restaurants |