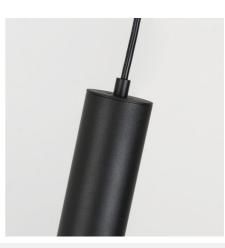

## Minimalist pendant lamp with cable and plug "RIM" - GU10

Pendant lamp with minimalist design, made of high-quality aluminum. For its elegance and simple line design, it is a perfect choice for any modern space. Includes a cable with a switch, plug, and two offset hooks, allowing for a customized installation and adjustment. \*\*Accepts a GU10 bulb - Not included\*\*