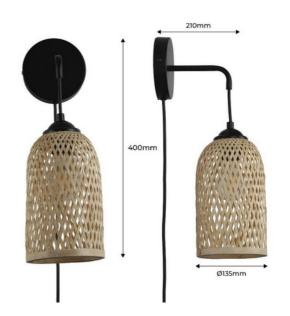

## Ref. LM164-P

Wall lamp made with a wicker framework, equipped with an E27 socket, perfect for natural and warm environments. Frida features a cylindrical, organic design and provides an elegant and modern companion. Its structure and composition emit a pleasant ambient light, perfect for mounting on the walls of the living room, dining room, bedroom, etc. The cable is 136cm long and features a switch for quick and practical turning on. For indoor use only. \*\*LED Bulb E27 NOT included\*\*

## **Product data**

| Connection          | Plug     |
|---------------------|----------|
| Сар                 | E27      |
| Certs               | CE, ROHS |
| IP                  | IP20     |
| Material            | Willow   |
| Nominal Voltage (V) | 230      |