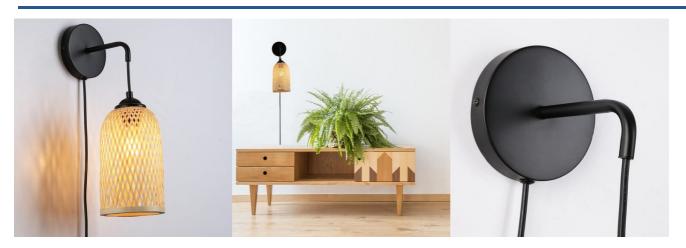

## Wicker wall sconce with plug "Frida" E27

## Ref. LM164-P

Wall lamp made with a wicker framework, equipped with an E27 socket, perfect for natural and warm environments. Frida features a cylindrical, organic design and provides an elegant and modern companion. Its structure and composition emit a pleasant ambient light, perfect for mounting on the walls of the living room, dining room, bedroom, etc. The cable is 136cm long and features a switch for quick and practical turning on. For indoor use only. \*\*LED Bulb E27 NOT included\*\*

## **Product data**

| Connection          | Plug     |
|---------------------|----------|
| Сар                 | E27      |
| Certs               | CE, ROHS |
| IP                  | IP20     |
| Material            | Willow   |
| Nominal Voltage (V) | 230      |