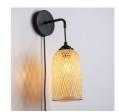

## Wicker wall sconce with plug "Frida" E27

## Ref. LM164-P

Wall lamp made with a wicker framework, equipped with an E27 socket, perfect for natural and warm environments. Frida features a cylindrical, organic design and provides an elegant and modern companion. Its structure and composition emit a pleasant ambient light, perfect for mounting on the walls of the living room, dining room, bedroom, etc. The cable is 136cm long and features a switch for quick and practical turning on. For indoor use only. \*\*LED Bulb E27 NOT included\*\*