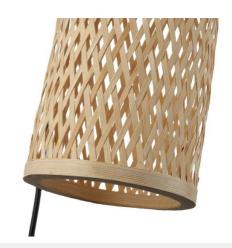

## Ref. LM164-P

Wall lamp made with a wicker framework, equipped with an E27 socket, perfect for natural and warm environments. Frida features a cylindrical, organic design and provides an elegant and modern companion. Its structure and composition emit a pleasant ambient light, perfect for mounting on the walls of the living room, dining room, bedroom, etc. The cable is 136cm long and features a switch for quick and practical turning on. For indoor use only. \*\*LED Bulb E27 NOT included\*\*