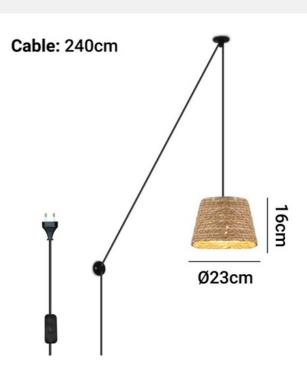

## Ref. LM162-C

The "Moki" hanging lamp, in rustic style, is a unique and handcrafted piece made from hemp fibers that are strong and durable. Its exclusive design makes it perfect as a decorative element in various interior spaces, whether it be a living room, bedroom, kitchen, or even in stores and restaurants. The light is harmoniously projected from its hemp framework, creating a unique and fascinating effect. Includes a 2.4 m long cable with switch, plug, and two decentralizing hooks, allowing for customized installation and adjustment. \*\*Accepts E27 bulb (not included)\*\*

## **Product data**

| Connection          | Plug     |
|---------------------|----------|
| Сар                 | E27      |
| Certs               | CE, ROHS |
| Style               | Natural  |
| Guarantee           | 10 years |
| IP                  | IP20     |
| Material            | Hemp     |
| Maximum power (W)   | 40       |
| Nominal Voltage (V) | 230      |
| Outdoor Use         | No       |