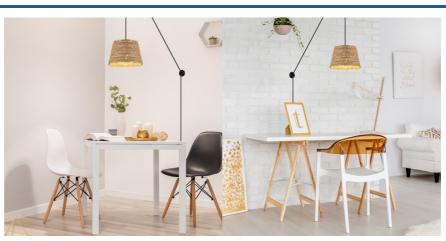

## Ref. LM162-C

The "Moki" hanging lamp, in rustic style, is a unique and handcrafted piece made from hemp fibers that are strong and durable. Its exclusive design makes it perfect as a decorative element in various interior spaces, whether it be a living room, bedroom, kitchen, or even in stores and restaurants. The light is harmoniously projected from its hemp framework, creating a unique and fascinating effect. Includes a 2.4 m long cable with switch, plug, and two decentralizing hooks, allowing for customized installation and adjustment. \*\*Accepts E27 bulb (not included)\*\*