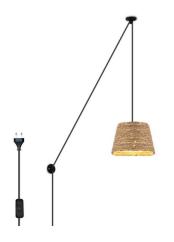

## Ref. LM162-C

The "Moki" hanging lamp, in rustic style, is a unique and handcrafted piece made from hemp fibers that are strong and durable. Its exclusive design makes it perfect as a decorative element in various interior spaces, whether it be a living room, bedroom, kitchen, or even in stores and restaurants. The light is harmoniously projected from its hemp framework, creating a unique and fascinating effect. Includes a 2.4 m long cable with switch, plug, and two decentralizing hooks, allowing for customized installation and adjustment. \*\*Accepts E27 bulb (not included)\*\*