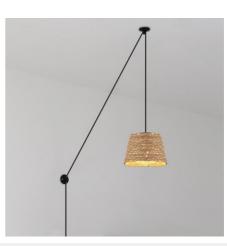

## Ref. LM162-C

The "Moki" hanging lamp, in rustic style, is a unique and handcrafted piece made from hemp fibers that are strong and durable. Its exclusive design makes it perfect as a decorative element in various interior spaces, whether it be a living room, bedroom, kitchen, or even in stores and restaurants. The light is harmoniously projected from its hemp framework, creating a unique and fascinating effect. Includes a 2.4 m long cable with switch, plug, and two decentralizing hooks, allowing for customized installation and adjustment. \*\*Accepts E27 bulb (not included)\*\*