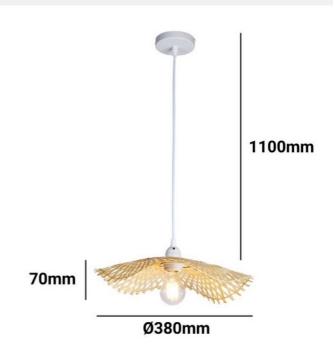

| Product data          |                |
|-----------------------|----------------|
| Сар                   | E27            |
| Certs                 | CE, ROHS       |
| Dimensions (mm) LxWxH | Ø15.0x2.8x43.3 |
| Style                 | Vintage        |
| Frequency (Hz)        | 50 - 60        |
| Guarantee             | 10 years       |
| IP                    | IP20           |
| Material              | Willow         |
| Assembly              | Suspension     |
| Orientable            | No             |
| Maximum power (W)     | 40             |
| Temperature range     | -20°F ~ +40°F  |
| Outdoor Use           | No             |