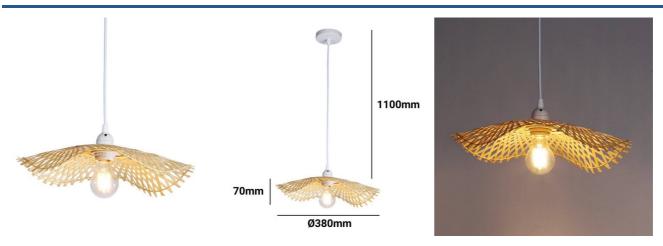

| Product data          |                |
|-----------------------|----------------|
| Сар                   | E27            |
| Certs                 | CE, ROHS       |
| Dimensions (mm) LxWxH | Ø15.0x2.8x43.3 |
| Style                 | Vintage        |
| Frequency (Hz)        | 50 - 60        |
| Guarantee             | 10 years       |
| IP                    | IP20           |
| Material              | Willow         |
| Assembly              | Suspension     |
| Orientable            | No             |
| Maximum power (W)     | 40             |
| Temperature range     | -20°F ~ +40°F  |
| Outdoor Use           | No             |