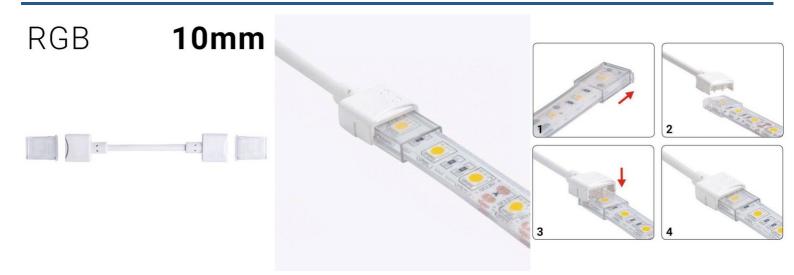

## 10mm IP68 RGB strip to RGB strip star connector

## Ref. SDN10BXB-4W200

Quick connection cable for connecting RGB LED strips. Use the quick connector to join two sections of RGB LED strips. Quick connect from 3V to 24V, with a width of 10mm. The connector allows for easy use and splicing of RGB strip sections without the need for soldering. IP68 rated, fully waterproof, 10mm wide RGB strip-to-strip jumper. 4 Pin and a length of 200mm. 3/24V-DC. 5A.