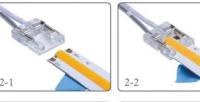

#### Ref. BCI10XB-2W

Quick start single-color connector cable for 10mm single-color COB LED strips. The cable is perfect for connecting strips and profiles with controllers, power, etc. It allows for easy and quick use of the cut sections of single-color COB LED strips without the need for soldering. Exclusive use for interiors with IP20 protection grade. 3/24V-DC. 3.5A. 8mm. Profile or strip current connector. Black-Red central cable with a length of 150mm. 2 Pin.