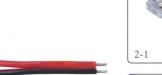

#### Ref. BCI10XB-2W

Quick start single-color connector cable for 10mm single-color COB LED strips. The cable is perfect for connecting strips and profiles with controllers, power, etc. It allows for easy and quick use of the cut sections of single-color COB LED strips without the need for soldering. Exclusive use for interiors with IP20 protection grade. 3/24V-DC. 3.5A. 8mm. Profile or strip current connector. Black-Red central cable with a length of 150mm. 2 Pin.