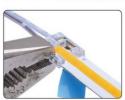

#### Ref. BCI10XB-2W

Quick start single-color connector cable for 10mm single-color COB LED strips. The cable is perfect for connecting strips and profiles with controllers, power, etc. It allows for easy and quick use of the cut sections of single-color COB LED strips without the need for soldering. Exclusive use for interiors with IP20 protection grade. 3/24V-DC. 3.5A. 8mm. Profile or strip current connector. Black-Red central cable with a length of 150mm. 2 Pin.