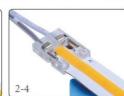

#### Ref. BCI10XB-2W

Quick start single-color connector cable for 10mm single-color COB LED strips. The cable is perfect for connecting strips and profiles with controllers, power, etc. It allows for easy and quick use of the cut sections of single-color COB LED strips without the need for soldering. Exclusive use for interiors with IP20 protection grade. 3/24V-DC. 3.5A. 8mm. Profile or strip current connector. Black-Red central cable with a length of 150mm. 2 Pin.