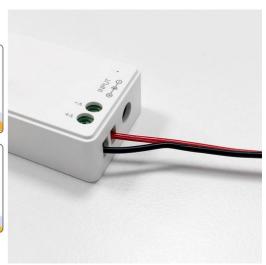

#### Ref. BCI10XB-2W

Quick start single-color connector cable for 10mm single-color COB LED strips. The cable is perfect for connecting strips and profiles with controllers, power, etc. It allows for easy and quick use of the cut sections of single-color COB LED strips without the need for soldering. Exclusive use for interiors with IP20 protection grade. 3/24V-DC. 3.5A. 8mm. Profile or strip current connector. Black-Red central cable with a length of 150mm. 2 Pin.