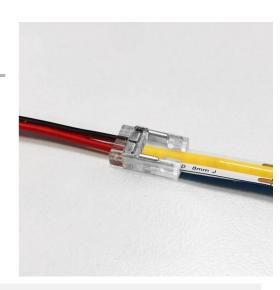

#### Ref. BCI10XB-2W

Quick start single-color connector cable for 10mm single-color COB LED strips. The cable is perfect for connecting strips and profiles with controllers, power, etc. It allows for easy and quick use of the cut sections of single-color COB LED strips without the need for soldering. Exclusive use for interiors with IP20 protection grade. 3/24V-DC. 3.5A. 8mm. Profile or strip current connector. Black-Red central cable with a length of 150mm. 2 Pin.