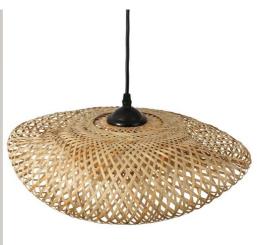

## Wicker pendant lamp with plug "Vimet".

## Ref. LM150-C

Hanging lamp made with a wicker frame, equipped with a E27 socket, perfect for beach houses and natural environments. Vimet has an oval, organic design and offers an elegant and modern touch. Its structure and composition emit a pleasant ambient light, perfect for installation over dining tables, kitchens, bedrooms, etc. The cable has a length of 350cm, allowing for adjustment to the desired height using the wall hangers. For indoor use only. \*\*LED Bulb E27 NOT included\*\*