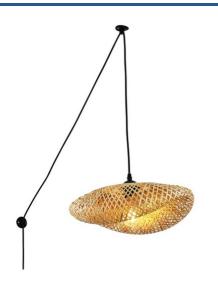

## Wicker pendant lamp with plug "Vimet".

## Ref. LM150-C

Hanging lamp made with a wicker frame, equipped with a E27 socket, perfect for beach houses and natural environments. Vimet has an oval, organic design and offers an elegant and modern touch. Its structure and composition emit a pleasant ambient light, perfect for installation over dining tables, kitchens, bedrooms, etc. The cable has a length of 350cm, allowing for adjustment to the desired height using the wall hangers. For indoor use only. \*\*LED Bulb E27 NOT included\*\*