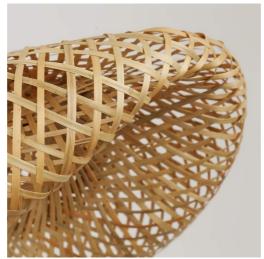

## Wicker pendant lamp with plug "Vimet".

## Ref. LM150-C

Hanging lamp made with a wicker frame, equipped with a E27 socket, perfect for beach houses and natural environments. Vimet has an oval, organic design and offers an elegant and modern touch. Its structure and composition emit a pleasant ambient light, perfect for installation over dining tables, kitchens, bedrooms, etc. The cable has a length of 350cm, allowing for adjustment to the desired height using the wall hangers. For indoor use only. \*\*LED Bulb E27 NOT included\*\*