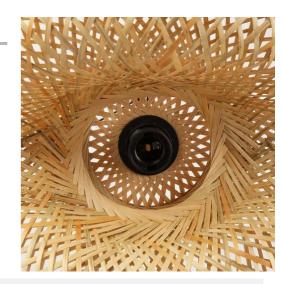

## Wicker pendant lamp with plug "Vimet".

## Ref. LM150-C

Hanging lamp made with a wicker frame, equipped with a E27 socket, perfect for beach houses and natural environments. Vimet has an oval, organic design and offers an elegant and modern touch. Its structure and composition emit a pleasant ambient light, perfect for installation over dining tables, kitchens, bedrooms, etc. The cable has a length of 350cm, allowing for adjustment to the desired height using the wall hangers. For indoor use only. \*\*LED Bulb E27 NOT included\*\*