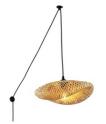

## Wicker pendant lamp with plug "Vimet".

## Ref. LM150-C

Hanging lamp made with a wicker frame, equipped with a E27 socket, perfect for beach houses and natural environments. Vimet has an oval, organic design and offers an elegant and modern touch. Its structure and composition emit a pleasant ambient light, perfect for installation over dining tables, kitchens, bedrooms, etc. The cable has a length of 350cm, allowing for adjustment to the desired height using the wall hangers. For indoor use only. \*\*LED Bulb E27 NOT included\*\*

## Product data

| Connection            | Plug          |
|-----------------------|---------------|
| Сар                   | E27           |
| Certs                 | CE, ROHS      |
| Dimensions (mm) LxWxH | 400x300x130   |
| Frequency (Hz)        | 50 - 60       |
| Guarantee             | 10 years      |
| IP                    | IP20          |
| Material              | Willow        |
| Assembly              | Suspension    |
| Orientable            | No            |
| Temperature range     | -20°F ~ +40°F |
| Nominal Voltage (V)   | 230           |
| Outdoor Use           | No            |