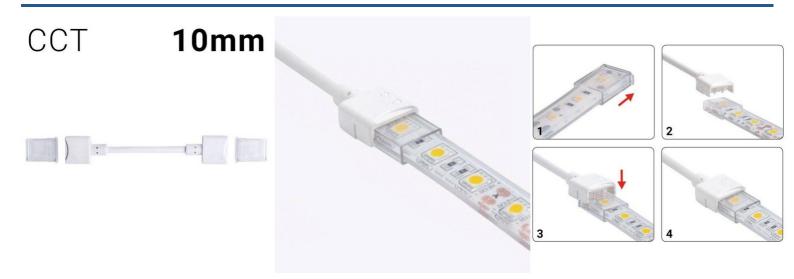

## Quick connector strip to strip CCT 10mm IP68

## Ref. SDN10BXB-3W200

Hippo Connector with Cable for CCT LED Strip. Perfect for quickly connecting multiple CCT LED strips, from 3V to 24V, with a width of 10mm. Connect your LED strips without soldering. Strip-to-strip bridge CCT with a width of 10mm, with IP68 protection grade, completely waterproof. With the CCT quick connector, you can connect as many LED strips as you want. With 3 Pins and a length of 200mm. 3/24V-DC. 5A.