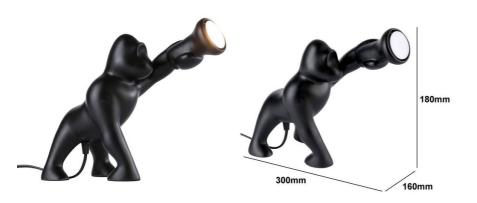

## Ref. L4042-N

**Product data** 

"Orangutan" monkey lamp, exotic design to give a different style to any interior space. Holds a light bulb in their left hand with GU10 socket to add the bulb of your choice. This lamp is designed to combine with plants and natural elements that will add freshness to any space. Available in black. \*\* Accepts GU10 bulb - NOT INCLUDED\*\*

| Connection            | Plug           |
|-----------------------|----------------|
| Сар                   | GU10           |
| Certs                 | CE, ROHS       |
| Dimensions (mm) LxWxH | 300x180x160    |
| Frequency (Hz)        | 50 - 60        |
| Frequency of Use      | normal         |
| Guarantee             | 10 years       |
| IP                    | IP20           |
| Material              | Resin          |
| Assembly              | Surface        |
| Orientable            | No             |
| Temperature range     | -20°F ~ +40°F  |
| Nominal Voltage (V)   | 220 - 240 V AC |
| Outdoor Use           | No             |