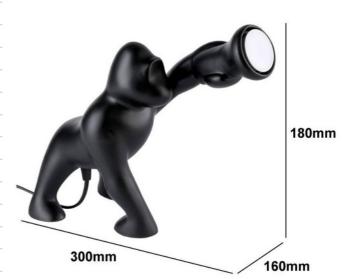

| Connection            | Plug           |
|-----------------------|----------------|
| Сар                   | GU10           |
| Certs                 | CE, ROHS       |
| Dimensions (mm) LxWxH | 300x180x160    |
| Frequency (Hz)        | 50 - 60        |
| Frequency of Use      | normal         |
| Guarantee             | 10 years       |
| IP                    | IP20           |
| Material              | Resin          |
| Assembly              | Surface        |
| Orientable            | No             |
| Temperature range     | -20°F ~ +40°F  |
| Nominal Voltage (V)   | 220 - 240 V AC |
| Outdoor Use           | No             |