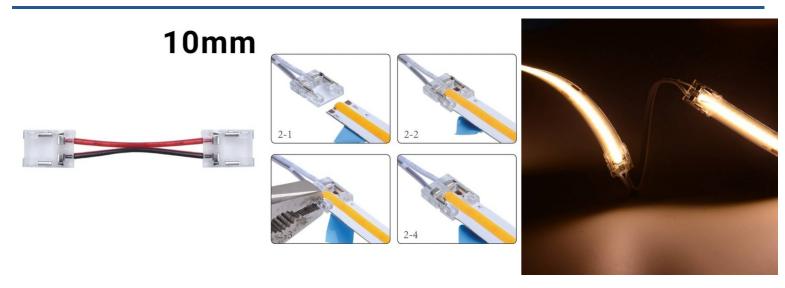

## 10mm COB strip to strip single color bridging quick connector

## Ref. BCI10BXB-2W

Monocolor LED COB Strip Connector 10mm Wide. COB Strip to Strip Bridge 10mm wide, exclusive for indoor use, with IP20 protection. Easily connects both ends of strips or profiles with this innovative connector. Central cable with a length of 150mm, black-red. 3/24V-DC. 2pin. 3.5A. Perfect for quickly and easily connecting 10mm COB LED strips without effort.