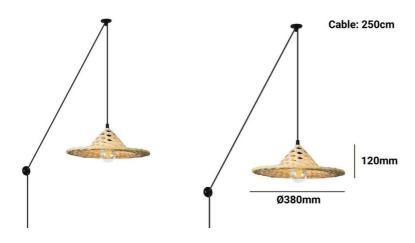

## Ref. LM163-C

Adjustable hanging wicker lamp "Nona": natural design and functionality in perfect harmony. Handmade with natural fibers, it creates a beautiful play of light and shadows as light passes through, adding warmth and a cozy atmosphere to any space. Includes a black cable, with two decentralized hooks, which facilitate a personalized installation and adjustment. It is ideal for both homes and commercial areas looking for an authentic and eco-friendly touch. \*\*Compatible with one (1) E27 bulb - NOT INCLUDED\*\*

| Product data          |                |
|-----------------------|----------------|
| Connection            | Plug           |
| Сар                   | E27            |
| Certs                 | CE, ROHS       |
| Dimensions (mm) LxWxH | Ø15.0x4.7x98.4 |
| Frequency (Hz)        | 50 - 60        |
| Guarantee             | 10 years       |
| IP                    | IP20           |
| Material              | Bamboo         |
| Assembly              | Suspension     |
| Orientable            | No             |
| Maximum power (W)     | 40             |
| Temperature range     | -20°F ~ +40°F  |
| Nominal Voltage (V)   | 230            |
| Outdoor Use           | No             |