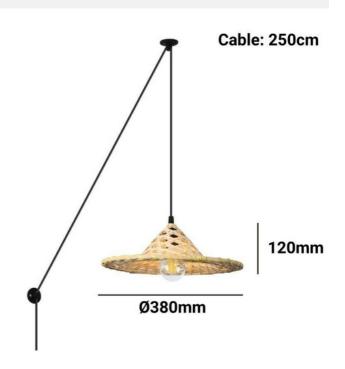

## Ref. LM163-C

Adjustable hanging wicker lamp "Nona": natural design and functionality in perfect harmony. Handmade with natural fibers, it creates a beautiful play of light and shadows as light passes through, adding warmth and a cozy atmosphere to any space. Includes a black cable, with two decentralized hooks, which facilitate a personalized installation and adjustment. It is ideal for both homes and commercial areas looking for an authentic and eco-friendly touch. \*\*Compatible with one (1) E27 bulb - NOT INCLUDED\*\*

| Product data          |                |
|-----------------------|----------------|
| Connection            | Plug           |
| Сар                   | E27            |
| Certs                 | CE, ROHS       |
| Dimensions (mm) LxWxH | Ø15.0x4.7x98.4 |
| Frequency (Hz)        | 50 - 60        |
| Guarantee             | 10 years       |
| IP                    | IP20           |
| Material              | Bamboo         |
| Assembly              | Suspension     |
| Orientable            | No             |
| Maximum power (W)     | 40             |
| Temperature range     | -20°F ~ +40°F  |
| Nominal Voltage (V)   | 230            |
| Outdoor Use           | No             |