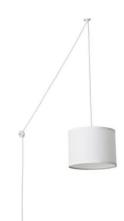

## Decorative hanging lamp "KIM" - With cable and plug - E27

Pendant ceiling lamp with fabric shade, cord, and plug. Elegant hanging lamp that can be chosen in high-quality black or white finishes, both for the shade and the wiring with switch and plug. Exclusive decorative interior lamp to  $create\ a\ beautiful\ Nordic-style\ decor\ in\ living\ rooms, bedrooms, hotels, vintage\ shops, restaurants, etc.\ The\ light\ is$  $projected\ through\ the\ fabric\ screen.\ With\ E27\ socket, maximum\ wattage\ 40W.\ Adjustable\ height\ of\ up\ to\ 240cm$ and fabric screen with a diameter of Ø240mm and a height of 180mm. \*\*LED bulb E27 NOT included\*\*