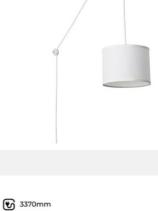

## Decorative hanging lamp "KIM" - With cable and plug - E27

Pendant ceiling lamp with fabric shade, cord, and plug. Elegant hanging lamp that can be chosen in high-quality black or white finishes, both for the shade and the wiring with switch and plug. Exclusive decorative interior lamp to  $create\ a\ beautiful\ Nordic-style\ decor\ in\ living\ rooms, bedrooms, hotels, vintage\ shops, restaurants, etc.\ The\ light\ is$  $projected\ through\ the\ fabric\ screen.\ With\ E27\ socket, maximum\ wattage\ 40W.\ Adjustable\ height\ of\ up\ to\ 240cm$ and fabric screen with a diameter of Ø240mm and a height of 180mm. \*\*LED bulb E27 NOT included\*\*

## **Product data**

| Housing color         | White (use), Black (use)          |
|-----------------------|-----------------------------------|
| Connection            | Plug                              |
| Сар                   | E27                               |
| Certs                 | CE, ROHS                          |
| Dimensions (mm) LxWxH | Ø240x180x2400                     |
| Frequency (Hz)        | 50 - 60                           |
| Guarantee             | 10 years                          |
| IP                    | IP20                              |
| Material              | Canvas                            |
| Orientable            | No                                |
| Maximum power (W)     | 40                                |
| Nominal Voltage (V)   | 220-240 volts alternating current |
| Outdoor Use           | No                                |
| Recommended Use       | Living room                       |