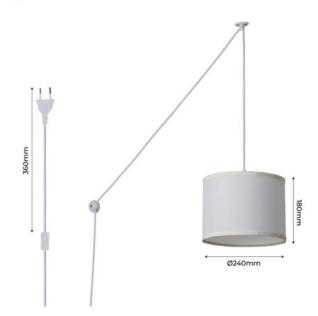

## Decorative hanging lamp "KIM" - With cable and plug - E27

Pendant ceiling lamp with fabric shade, cord, and plug. Elegant hanging lamp that can be chosen in high-quality black or white finishes, both for the shade and the wiring with switch and plug. Exclusive decorative interior lamp to  $create\ a\ beautiful\ Nordic-style\ decor\ in\ living\ rooms, bedrooms, hotels, vintage\ shops, restaurants, etc.\ The\ light\ is$  $projected\ through\ the\ fabric\ screen.\ With\ E27\ socket, maximum\ wattage\ 40W.\ Adjustable\ height\ of\ up\ to\ 240cm$ and fabric screen with a diameter of Ø240mm and a height of 180mm. \*\*LED bulb E27 NOT included\*\*

## **Product data**

| Housing color         | White (use), Black (use)          |
|-----------------------|-----------------------------------|
| Connection            | Plug                              |
| Сар                   | E27                               |
| Certs                 | CE, ROHS                          |
| Dimensions (mm) LxWxH | Ø240x180x2400                     |
| Frequency (Hz)        | 50 - 60                           |
| Guarantee             | 10 years                          |
| IP                    | IP20                              |
| Material              | Canvas                            |
| Orientable            | No                                |
| Maximum power (W)     | 40                                |
| Nominal Voltage (V)   | 220-240 volts alternating current |
| Outdoor Use           | No                                |
| Recommended Use       | Living room                       |