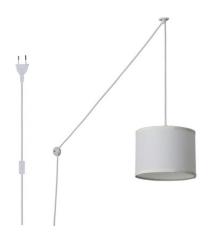

## Decorative hanging lamp "KIM" - With cable and plug - E27

Pendant ceiling lamp with fabric shade, cord, and plug. Elegant hanging lamp that can be chosen in high-quality black or white finishes, both for the shade and the wiring with switch and plug. Exclusive decorative interior lamp to  $create\ a\ beautiful\ Nordic-style\ decor\ in\ living\ rooms, bedrooms, hotels, vintage\ shops, restaurants, etc.\ The\ light\ is$  $projected\ through\ the\ fabric\ screen.\ With\ E27\ socket, maximum\ wattage\ 40W.\ Adjustable\ height\ of\ up\ to\ 240cm$ and fabric screen with a diameter of Ø240mm and a height of 180mm. \*\*LED bulb E27 NOT included\*\*