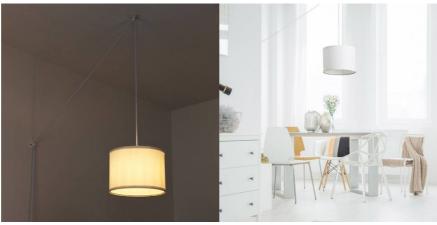

## Decorative hanging lamp "KIM" - With cable and plug - E27

Pendant ceiling lamp with fabric shade, cord, and plug. Elegant hanging lamp that can be chosen in high-quality black or white finishes, both for the shade and the wiring with switch and plug. Exclusive decorative interior lamp to  $create\ a\ beautiful\ Nordic-style\ decor\ in\ living\ rooms, bedrooms, hotels, vintage\ shops, restaurants, etc.\ The\ light\ is$  $projected\ through\ the\ fabric\ screen.\ With\ E27\ socket, maximum\ wattage\ 40W.\ Adjustable\ height\ of\ up\ to\ 240cm$ and fabric screen with a diameter of Ø240mm and a height of 180mm. \*\*LED bulb E27 NOT included\*\*