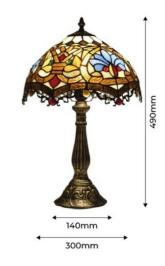

## Product data

| Connection            | Plug             |
|-----------------------|------------------|
| Сар                   | E27              |
| Certs                 | CE, ROHS         |
| Dimensions (mm) LxWxH | Ø 490 X 300      |
| Style                 | Vintage, Tiffany |
| Guarantee             | 10 years         |
| IP                    | IP20             |
| Material              | Crystal          |
| Maximum power (W)     | 40               |
| Nominal Voltage (V)   | 220 - 240 V AC   |