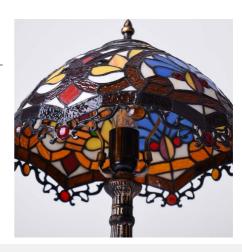

## Tiffany-inspired table lamp with floral mosaic in glass

## Ref. L3077

This table lamp is part of our Tiffany-inspired lamp collection. It features a decorative screen made of glass and presents a floral pattern created by individual pieces of striking colors that immerse the room in a warm and harmonious light. Like all our Tiffany-style lamps, it is made from high-quality materials, including a molded steel base and a beautifully crafted shade. This lamp can be used as an additional light source both in the living room and on the nightstand in the bedroom. \*\*Accepts E27 bulb (not included)\*\*