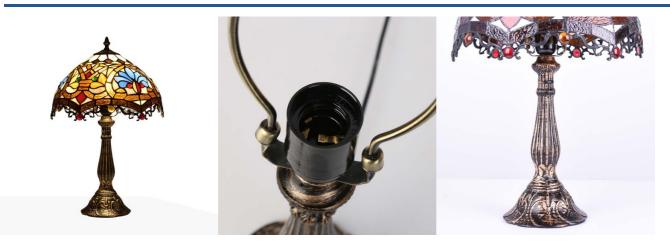

## Tiffany-inspired table lamp with floral mosaic in glass

## Ref. L3077

This table lamp is part of our Tiffany-inspired lamp collection. It features a decorative screen made of glass and presents a floral pattern created by individual pieces of striking colors that immerse the room in a warm and harmonious light. Like all our Tiffany-style lamps, it is made from high-quality materials, including a molded steel base and a beautifully crafted shade. This lamp can be used as an additional light source both in the living room and on the nightstand in the bedroom. \*\*Accepts E27 bulb (not included)\*\*