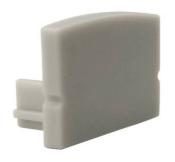

## Side cover for surface profile 18x12mm (1pc)

Side cover for the 18x12mm surface profile. Protects the LED strip up to 15mm wide and provides a complete finish to the surface profile. You can choose from: - CAP WITH HOLE: It is placed at the beginning of the surface profile. It has a hole for passing the wiring of the installation. - END CAP: It is installed at the end of the surface profile when you finish the installation. This way, everything is completely closed and you protect the LED strip.

## **Product variants**

Reference

Attributes

0

BTPEC150-CA

Tapas (to use): WITH HOLE (use)

BTPEC150-SA

Tapas (to use): WITHOUT HOLE (use)