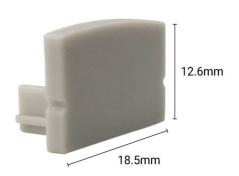

## **Product data**

| Tapas (to use)        | WITH HOLE (use), WITHOUT HOLE (use)  |
|-----------------------|--------------------------------------|
| Certs                 | CE, ROHS                             |
| Dimensions (mm) LxWxH | 18.5x12.6                            |
| Guarantee             | According to legal warranty: 3 years |
| Material              | Plastic                              |

12.6mm