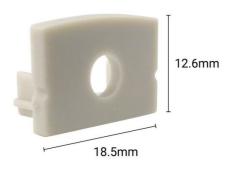

## **Product data**

| Tapas (to use)        | WITH HOLE (use), WITHOUT HOLE (use)  |
|-----------------------|--------------------------------------|
| Certs                 | CE, ROHS                             |
| Dimensions (mm) LxWxH | 18.5x12.6                            |
| Guarantee             | According to legal warranty: 3 years |
| Material              | Plastic                              |

12.6mm