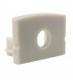

## Side cover for surface profile 18x12mm (1pc)

Side cover for the 18x12mm surface profile. Protects the LED strip up to 15mm wide and provides a complete finish to the surface profile. You can choose from: - CAP WITH HOLE: It is placed at the beginning of the surface profile. It has a hole for passing the wiring of the installation. - END CAP: It is installed at the end of the surface profile when you finish the installation. This way, everything is completely closed and you protect the LED strip.

## **Product data**

| Tapas (to use)        | WITH HOLE (use), WITHOUT HOLE (use)  |
|-----------------------|--------------------------------------|
| Certs                 | CE, ROHS                             |
| Dimensions (mm) LxWxH | 18.5x12.6                            |
| Guarantee             | According to legal warranty: 3 years |
| Material              | Plastic                              |

## **Product variants**

Reference

Attributes

0

BTPEC150-CA

Tapas (to use): WITH HOLE (use)

BTPEC150-SA

Tapas (to use): WITHOUT HOLE (use)