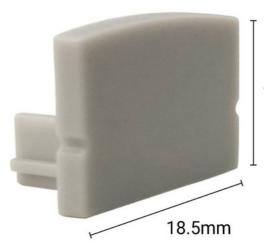

## Side cover for surface profile 18x12mm (1pc)

Side cover for the 18x12mm surface profile. Protects the LED strip up to 15mm wide and provides a complete finish to the surface profile. You can choose from: - CAP WITH HOLE: It is placed at the beginning of the surface profile. It has a hole for passing the wiring of the installation. - END CAP: It is installed at the end of the surface profile when you finish the installation. This way, everything is completely closed and you protect the LED strip.

## **Product data**

| Tapas (to use)        | WITH HOLE (use), WITHOUT HOLE (use)  |
|-----------------------|--------------------------------------|
| Certs                 | CE, ROHS                             |
| Dimensions (mm) LxWxH | 18.5x12.6                            |
| Guarantee             | According to legal warranty: 3 years |
| Material              | Plastic                              |

12.6mm