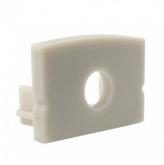

## Side cover for surface profile 18x12mm (1pc)

Side cover for the 18x12mm surface profile. Protects the LED strip up to 15mm wide and provides a complete finish to the surface profile. You can choose from: - CAP WITH HOLE: It is placed at the beginning of the surface profile. It has a hole for passing the wiring of the installation. - END CAP: It is installed at the end of the surface profile when you finish the installation. This way, everything is completely closed and you protect the LED strip.

## **Product variants**

Reference

Attributes

0

BTPEC150-CA

Tapas (to use): WITH HOLE (use)

BTPEC150-SA

Tapas (to use): WITHOUT HOLE (use)