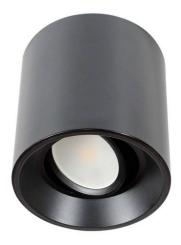

## Adjustable polycarbonate ceiling light - GU10

Ceiling light fixture with an elegant and minimalist design, made of polycarbonate. Available in black or white. Accepts GU10 bulb, which can be oriented according to needs. \* Socket and bulb not included\*