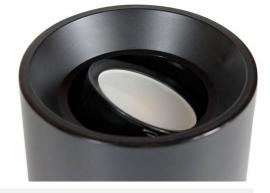

## Adjustable polycarbonate ceiling light - GU10

Ceiling light fixture with an elegant and minimalist design, made of polycarbonate. Available in black or white. Accepts GU10 bulb, which can be oriented according to needs. \* Socket and bulb not included\*