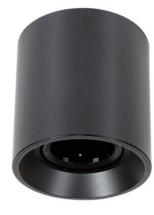

## Adjustable polycarbonate ceiling light - GU10

Ceiling light fixture with an elegant and minimalist design, made of polycarbonate. Available in black or white. Accepts GU10 bulb, which can be oriented according to needs. \* Socket and bulb not included\*