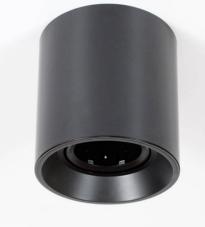

## Adjustable polycarbonate ceiling light - GU10

Ceiling light fixture with an elegant and minimalist design, made of polycarbonate. Available in black or white. Accepts GU10 bulb, which can be oriented according to needs. \* Socket and bulb not included\*