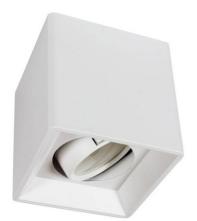

## Adjustable polycarbonate ceiling light - GU10

Square ceiling fixture with an elegant and minimalist design, made of polycarbonate. Available in black or white. It accepts GU10 bulbs, which can be oriented according to needs. \* Socket and bulb not included\*

## Product data

| Housing color         | White (use), Black (use), Silver (to use) |
|-----------------------|-------------------------------------------|
| Сар                   | GU10                                      |
| Certs                 | CE, ROHS                                  |
| Dimensions (mm) LxWxH | 96x100                                    |
| Style                 | Minimalist                                |
| Guarantee             | According to legal warranty: 3 years      |
| IP                    | IP20                                      |
| Assembly              | Surface                                   |
| Orientable            | Yes                                       |
| Maximum power (W)     | 50                                        |
| Nominal Voltage (V)   | 220 - 240 V AC                            |
| Outdoor Use           | No                                        |