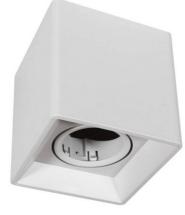

## Adjustable polycarbonate ceiling light - GU10

Square ceiling fixture with an elegant and minimalist design, made of polycarbonate. Available in black or white. It accepts GU10 bulbs, which can be oriented according to needs. \* Socket and bulb not included\*

## Product data

| Housing color         | White (use), Black (use), Silver (to use) |
|-----------------------|-------------------------------------------|
| Сар                   | GU10                                      |
| Certs                 | CE, ROHS                                  |
| Dimensions (mm) LxWxH | 96x100                                    |
| Style                 | Minimalist                                |
| Guarantee             | According to legal warranty: 3 years      |
| IP                    | IP20                                      |
| Assembly              | Surface                                   |
| Orientable            | Yes                                       |
| Maximum power (W)     | 50                                        |
| Nominal Voltage (V)   | 220 - 240 V AC                            |
| Outdoor Use           | No                                        |