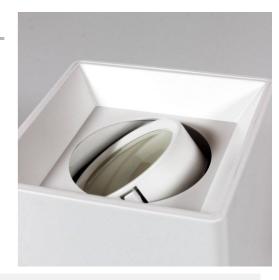

## Adjustable polycarbonate ceiling light - GU10

Square ceiling fixture with an elegant and minimalist design, made of polycarbonate. Available in black or white. It accepts GU10 bulbs, which can be oriented according to needs. \* Socket and bulb not included\*

## Product data

| Housing color         | White (use), Black (use), Silver (to use) |
|-----------------------|-------------------------------------------|
| Сар                   | GU10                                      |
| Certs                 | CE, ROHS                                  |
| Dimensions (mm) LxWxH | 96x100                                    |
| Style                 | Minimalist                                |
| Guarantee             | According to legal warranty: 3 years      |
| IP                    | IP20                                      |
| Assembly              | Surface                                   |
| Orientable            | Yes                                       |
| Maximum power (W)     | 50                                        |
| Nominal Voltage (V)   | 220 - 240 V AC                            |
| Outdoor Use           | No                                        |