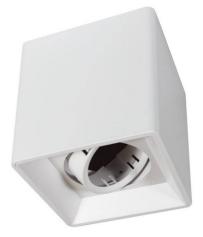

## Adjustable polycarbonate ceiling light - GU10

Square ceiling fixture with an elegant and minimalist design, made of polycarbonate. Available in black or white. It accepts GU10 bulbs, which can be oriented according to needs. \* Socket and bulb not included\*

## Product data

| Housing color         | White (use), Black (use), Silver (to use) |
|-----------------------|-------------------------------------------|
| Сар                   | GU10                                      |
| Certs                 | CE, ROHS                                  |
| Dimensions (mm) LxWxH | 96x100                                    |
| Style                 | Minimalist                                |
| Guarantee             | According to legal warranty: 3 years      |
| IP                    | IP20                                      |
| Assembly              | Surface                                   |
| Orientable            | Yes                                       |
| Maximum power (W)     | 50                                        |
| Nominal Voltage (V)   | 220 - 240 V AC                            |
| Outdoor Use           | No                                        |