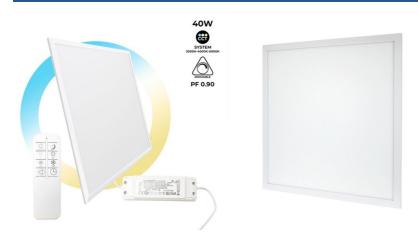

## Ref. B5235-3CCT

The slim LED panel CCT 60x60cm features a sleek, ultra-thin design and cutting-edge technology that provides powerful, uniform, and glare-free lighting. It is a high-efficiency (100lm/W) luminaire with a power of 40W, a dimmable intensity of up to 4000 lumens, and a CRI>80. Each panel includes a remote control that allows you to adjust the brightness and color temperature from warm white to cool white, thanks to its CCT system. This remote requires 2 AAA batteries (not included).