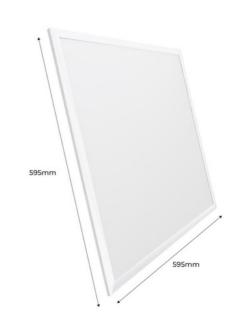

## **Product data**

| Light temperature    | CCT (to use)                         |
|----------------------|--------------------------------------|
| Certs                | CE, ROHS                             |
| CRI                  | 80-85                                |
| LED Panel Dimensions | 60x60                                |
| Dimmable             | Yes                                  |
| Driver               | Goldmatch                            |
| Efficiency (Lm/w)    | 100                                  |
| Guarantee            | According to legal warranty: 3 years |
| IP                   | IP20                                 |
| Kelvin (K)           | 3000, 4000, 6000                     |
| Lumens (Lm)          | 4000                                 |
| Assembly             | Recessed                             |
| Temperature range    | -0°F ~ +30°F                         |
| Nominal Voltage (V)  | 220 - 240 V AC                       |
| Type of LED          | SMD 4014                             |
| Key                  | ССТ                                  |
| Outdoor Use          | No                                   |
| Service life (h)     | 25,000                               |