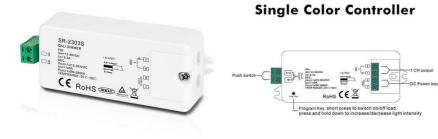

# Dimmer DALI Mini 1 channel 8A DC 12-36V

### Ref. SR-2303S

The SR-2303S is a constant voltage dimming LED controller. With a mini size, it has a 1 channel output of 8A. The DALI controller offers smooth dimming from 0%-100%, using logarithmic dimming. LED Dali regulator with 1 constant voltage channel and output of 8A per channel at an output of (12-36)V-DC. With a maximum output of 288W. Power repeater to expand the output indefinitely. Innovative function for adjusting minimum brightness and regulating up to 100% brightness. Ideal for dimming and changing single-color LED lamps, traditional incandescent and halogen lights.

### Product data

| CE, ROHS |
|----------|
| 37X85x20 |
| 5 years  |
| 8        |
| DALI     |
| 12 ~ 36  |
|          |