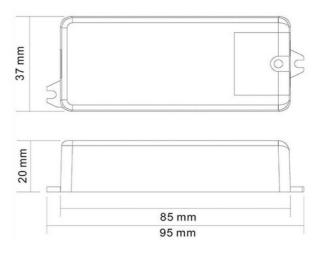

#### Dimensions

### Product data

| CE, ROHS |
|----------|
| 37X85x20 |
| 5 years  |
| 8        |
| DALI     |
| 12 ~ 36  |
|          |

## **Dimensions**

**Product variants** 

Reference

Attributes

SR-2303S