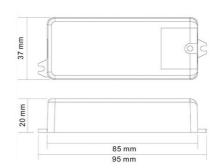

#### Dimensions

### Product data

| CE, ROHS |
|----------|
| 37X85x20 |
| 5 years  |
| 8        |
| DALI     |
| 12 ~ 36  |
|          |

## **Dimensions**

**Product variants** 

Reference

Attributes

SR-2303S