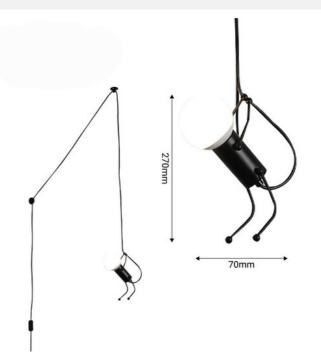

## Ref. LV418-C

Adjustable Pendant Lamp "Doll": an original and practical design that evokes a climber ascending. With a combination of retro and contemporary styles, it is perfect for beautifying interiors in homes or leisure spaces. Incorporates an adjustable cable with decentralizing hooks, ideal for directing light to specific areas and creating a unique atmosphere with personalized lighting. \*\* Accepts one (1) E27 bulb - NOT INCLUDED\*\*

## Product data

| Connection            | Plug          |
|-----------------------|---------------|
| Сар                   | E27           |
| Certs                 | CE, ROHS      |
| Dimensions (mm) LxWxH | 70x270        |
| Frequency (Hz)        | 50 - 60       |
| Frequency of Use      | normal        |
| Guarantee             | 10 years      |
| IP                    | IP20          |
| Material              | Iron          |
| Assembly              | Suspension    |
| Temperature range     | -20°F ~ +40°F |
| Nominal Voltage (V)   | 230           |