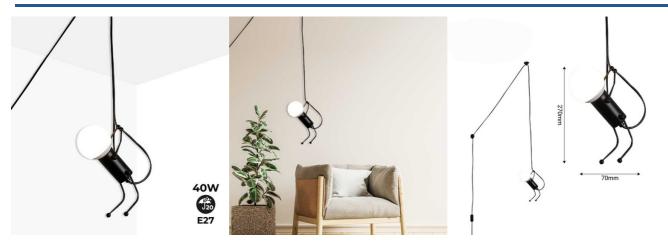

## Ref. LV418-C

Adjustable Pendant Lamp "Doll": an original and practical design that evokes a climber ascending. With a combination of retro and contemporary styles, it is perfect for beautifying interiors in homes or leisure spaces. Incorporates an adjustable cable with decentralizing hooks, ideal for directing light to specific areas and creating a unique atmosphere with personalized lighting. \*\* Accepts one (1) E27 bulb - NOT INCLUDED\*\*

## Product data

| Connection            | Plug          |
|-----------------------|---------------|
| Сар                   | E27           |
| Certs                 | CE, ROHS      |
| Dimensions (mm) LxWxH | 70x270        |
| Frequency (Hz)        | 50 - 60       |
| Frequency of Use      | normal        |
| Guarantee             | 10 years      |
| IP                    | IP20          |
| Material              | Iron          |
| Assembly              | Suspension    |
| Temperature range     | -20°F ~ +40°F |
| Nominal Voltage (V)   | 230           |