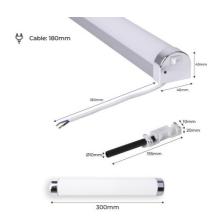

| Product data          |                                      |
|-----------------------|--------------------------------------|
| Light temperature     | 3000°K, 4000°K                       |
| Certs                 | CE, ROHS                             |
| CRI                   | 80                                   |
| Dimensions (mm) LxWxH | 300x46x43                            |
| Dimmable              | No                                   |
| Guarantee             | According to legal warranty: 3 years |
| IP                    | IP44                                 |
| Kelvin (K)            | 3000, 4000                           |
| Lumens (Lm)           | 450                                  |
| Material diffuser     | Polycarbonate                        |
| Assembly              | Surface                              |
| Power (W)             | 5                                    |
| Nominal Voltage (V)   | 220 - 240 V AC                       |
| Type of LED           | SMD 2835                             |
| Key                   | Warm white, Neutral white            |