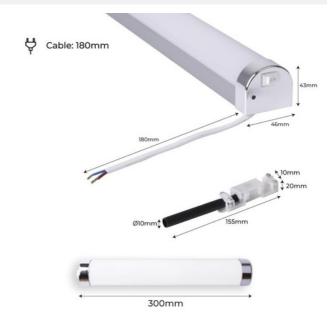

| Product data          |                                      |
|-----------------------|--------------------------------------|
| Light temperature     | 3000°K, 4000°K                       |
| Certs                 | CE, ROHS                             |
| CRI                   | 80                                   |
| Dimensions (mm) LxWxH | 300x46x43                            |
| Dimmable              | No                                   |
| Guarantee             | According to legal warranty: 3 years |
| IP                    | IP44                                 |
| Kelvin (K)            | 3000, 4000                           |
| Lumens (Lm)           | 450                                  |
| Material diffuser     | Polycarbonate                        |
| Assembly              | Surface                              |
| Power (W)             | 5                                    |
| Nominal Voltage (V)   | 220 - 240 V AC                       |
| Type of LED           | SMD 2835                             |
| Key                   | Warm white, Neutral white            |