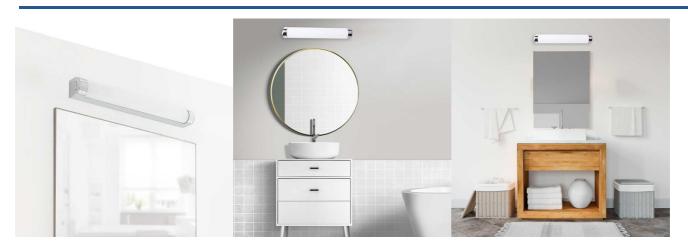

## LED wall light for bathroom mirror - 5W

Simple and timeless LED bathroom light fixture with chrome side edges, ideal for mounting above or beside a mirror. It has a high color rendering index (CRI=80), allowing colors to be viewed with high fidelity, similar to natural light. In addition, its polycarbonate diffuser evenly distributes light across the entire fixture, thereby minimizing shadows on the face and making this luminaire a perfect product to install above the bathroom mirror. It has a luminous power of 5W and an IP44 protection rating, which ensures its durability in high-humidity environments and even makes it resistant to splashes. It is available in two light shades: neutral white (4000K) and warm white (3000K).