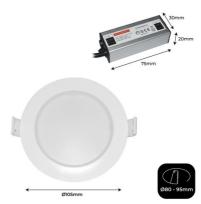

## **Product data**

| Light temperature       | 3000°K (use), 4000°K (use), 6000K (use) |  |
|-------------------------|-----------------------------------------|--|
| Opening angle (°)       | 140                                     |  |
| Certs                   | CE, ROHS                                |  |
| Energy efficiency class | F                                       |  |
| CRI                     | 80-85                                   |  |
| Dimensions (mm) LxWxH   | Ø105 x 70                               |  |
| Cutting dimensions (mm) | Ø80-95mm                                |  |
| Efficiency (Lm/w)       | 90                                      |  |
| Form                    | Circular                                |  |
| Frequency (Hz)          | 50 - 60                                 |  |
| IP                      | IP65                                    |  |
| Kelvin (K)              | 3000, 4000, 6000                        |  |
| Material                | Polycarbonate                           |  |
| Assembly                | Recessed                                |  |
| Power (W)               | 8                                       |  |
| Nominal Voltage (V)     | 220 - 240 V AC                          |  |
| Type of LED             | SMD 2835                                |  |
| Key                     | Warm white, Cold white, Neutral white   |  |
| Outdoor Use             | If                                      |  |