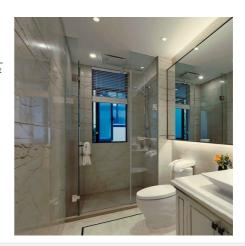

## Waterproof recessed LED downlight - IP65 - 8W - Cut Ø 80-95mm

This waterproof LED downlight has a power of 8W and an efficiency of 90 lm/W. Due to its IP65 protection rating, it is specifically designed for environments that require high water protection, such as bathrooms, saunas, pool areas, etc. Available in warm white (3000K), neutral white (4000K), and cold white (6000K). Its installation is very simple and is suitable for both domestic and professional use.