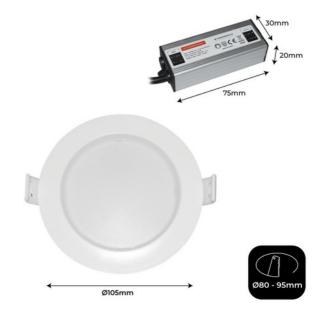

## **Product data**

| Light temperature       | 3000°K (use), 4000°K (use), 6000K (use) |  |
|-------------------------|-----------------------------------------|--|
| Opening angle (°)       | 140                                     |  |
| Certs                   | CE, ROHS                                |  |
| Energy efficiency class | F                                       |  |
| CRI                     | 80-85                                   |  |
| Dimensions (mm) LxWxH   | Ø105 x 70                               |  |
| Cutting dimensions (mm) | Ø80-95mm                                |  |
| Efficiency (Lm/w)       | 90                                      |  |
| Form                    | Circular                                |  |
| Frequency (Hz)          | 50 - 60                                 |  |
| IP                      | IP65                                    |  |
| Kelvin (K)              | 3000, 4000, 6000                        |  |
| Material                | Polycarbonate                           |  |
| Assembly                | Recessed                                |  |
| Power (W)               | 8                                       |  |
| Nominal Voltage (V)     | 220 - 240 V AC                          |  |
| Type of LED             | SMD 2835                                |  |
| Key                     | Warm white, Cold white, Neutral white   |  |
| Outdoor Use             | If                                      |  |