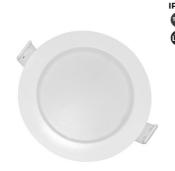

## Waterproof recessed LED downlight - IP65 - 8W - Cut Ø 80-95mm

This waterproof LED downlight has a power of 8W and an efficiency of 90 lm/W. Due to its IP65 protection rating, it is specifically designed for environments that require high water protection, such as bathrooms, saunas, pool areas, etc. Available in warm white (3000K), neutral white (4000K), and cold white (6000K). Its installation is very simple and is suitable for both domestic and professional use.

## **Product data**

| Light temperature       | 3000°K (use), 4000°K (use), 6000K (use) |  |
|-------------------------|-----------------------------------------|--|
| Opening angle (°)       | 140                                     |  |
| Certs                   | CE, ROHS                                |  |
| Energy efficiency class | F                                       |  |
| CRI                     | 80-85                                   |  |
| Dimensions (mm) LxWxH   | Ø105 x 70                               |  |
| Cutting dimensions (mm) | Ø80-95mm                                |  |
| Efficiency (Lm/w)       | 90                                      |  |
| Form                    | Circular                                |  |
| Frequency (Hz)          | 50 - 60                                 |  |
| IP                      | IP65                                    |  |
| Kelvin (K)              | 3000, 4000, 6000                        |  |
| Material                | Polycarbonate                           |  |
| Assembly                | Recessed                                |  |
| Power (W)               | 8                                       |  |
| Nominal Voltage (V)     | 220 - 240 V AC                          |  |
| Type of LED             | SMD 2835                                |  |
| Key                     | Warm white, Cold white, Neutral white   |  |
| Outdoor Use             | If                                      |  |