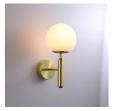

## "Elsa" crystal ball wall sconce - E14

"Elsa" wall sconce with elegant design composed of an opal glass sphere and a metallic base available in gold or black. With simple lines and a minimalist character, it offers great versatility in decoration, adapting to both classic or retro interiors as well as contemporary styles. Provides bright and diffuse lighting, ideal for creating a relaxing and cozy atmosphere in any indoor space. \*\* Accepts E14 G45 bulb - NOT included \*\*