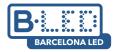

## "Elsa" crystal ball wall sconce - E14

"Elsa" wall sconce with elegant design composed of an opal glass sphere and a metallic base available in gold or black. With simple lines and a minimalist character, it offers great versatility in decoration, adapting to both classic or retro interiors as well as contemporary styles. Provides bright and diffuse lighting, ideal for creating a relaxing and cozy atmosphere in any indoor space. \*\* Accepts E14 G45 bulb - NOT included \*\*

## **Product variants**

Reference

Attributes

LD1004-CR

Case color : Chrome (to use)

LD1004-D Case color : Gold (to use)

LD1004-N Case color : Black (use)

LD1004-RO Case color : Red (use)