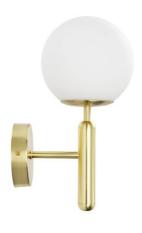

## "Elsa" crystal ball wall sconce - E14

"Elsa" wall sconce with elegant design composed of an opal glass sphere and a metallic base available in gold or black. With simple lines and a minimalist character, it offers great versatility in decoration, adapting to both classic or retro interiors as well as contemporary styles. Provides bright and diffuse lighting, ideal for creating a relaxing and cozy atmosphere in any indoor space. \*\* Accepts E14 G45 bulb - NOT included \*\*

## **Product variants**

Reference

Attributes

LD1004-CR

Case color : Chrome (to use)

LD1004-D Case color : Gold (to use)

LD1004-N Case color : Black (use)

LD1004-RO Case color : Red (use)