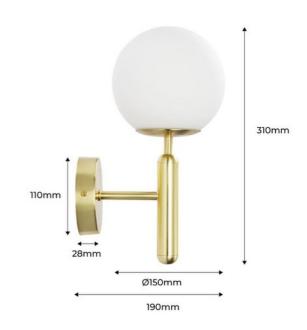

## **Product data**

| Case color            | Black (use), Red (use), Chrome (to use), Gold (to use) |
|-----------------------|--------------------------------------------------------|
| Сар                   | E14                                                    |
| Certs                 | CE, ROHS                                               |
| Dimensions (mm) LxWxH | 150x310x190                                            |
| Style                 | Minimalist                                             |
| Frequency (Hz)        | 50 - 60                                                |
| Frequency of Use      | normal                                                 |
| Guarantee             | According to legal warranty: 3 years                   |
| IP                    | IP20                                                   |
| Material              | Aluminum                                               |
| Material diffuser     | Crystal                                                |
| Assembly              | Surface                                                |
| Orientable            | No                                                     |
| Maximum power (W)     | 40                                                     |
| Nominal Voltage (V)   | 220 - 240 V AC                                         |
| Outdoor Use           | No                                                     |
| Recommended Use       | Bedrooms, Hotels, Living room                          |