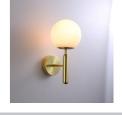

## "Elsa" crystal ball wall sconce - E14

"Elsa" wall sconce with elegant design composed of an opal glass sphere and a metallic base available in gold or black. With simple lines and a minimalist character, it offers great versatility in decoration, adapting to both classic or retro interiors as well as contemporary styles. Provides bright and diffuse lighting, ideal for creating a relaxing and cozy atmosphere in any indoor space. \*\* Accepts E14 G45 bulb - NOT included \*\*