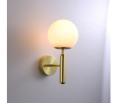

## "Elsa" crystal ball wall sconce - E14

"Elsa" wall sconce with elegant design composed of an opal glass sphere and a metallic base available in gold or black. With simple lines and a minimalist character, it offers great versatility in decoration, adapting to both classic or retro interiors as well as contemporary styles. Provides bright and diffuse lighting, ideal for creating a relaxing and cozy atmosphere in any indoor space. \*\* Accepts E14 G45 bulb - NOT included \*\*