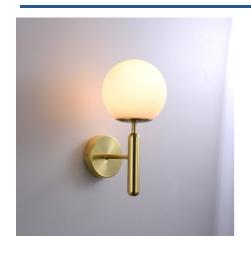

## "Elsa" crystal ball wall sconce - E14

"Elsa" wall sconce with elegant design composed of an opal glass sphere and a metallic base available in gold or black. With simple lines and a minimalist character, it offers great versatility in decoration, adapting to both classic or retro interiors as well as contemporary styles. Provides bright and diffuse lighting, ideal for creating a relaxing and cozy atmosphere in any indoor space. \*\* Accepts E14 G45 bulb - NOT included \*\*

## **Product variants**

Reference

Attributes

LD1004-CR

Case color : Chrome (to use)

LD1004-D Case color : Gold (to use)

LD1004-N Case color : Black (use)

LD1004-RO Case color : Red (use)