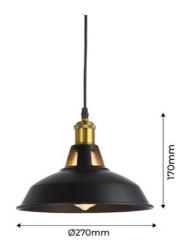

## Hanging lamp "MANACOR" - Industrial vintage style - E27

This pendant lamp combines modern style with vintage charm, adding elegance and simplicity to your spaces. It is made of white and black metal with a brass finish, giving the lamp a retro look that perfectly integrates into modern decor. Suitable for the dining room, the living room, the bedroom, the kitchen, restaurants, artist workshops, offices, cafes, art galleries, bars, for a reading space or other lighting purposes, as the finishes of this pendant lamp provide sobriety and can adapt to any room. Does not include Bulb\* ✓ Material: Metal ✓ Socket: E27 ✓ Size: Ø270x170mm ✓ Adjustable cable: 1000mm

## **Product data**

| Housing color           | White (use), Black (use), Chrome (to use), Gold (to use) |
|-------------------------|----------------------------------------------------------|
| Сар                     | E27                                                      |
| Certs                   | CE, ROHS                                                 |
| Cutting dimensions (mm) | 270x170mm                                                |
| Style                   | Industrial, Vintage                                      |
| Frequency (Hz)          | 50 - 60                                                  |
| Guarantee               | 10 years                                                 |
| IP                      | IP20                                                     |
| Material                | Metal                                                    |
| Maximum power (W)       | 40W                                                      |
| Nominal Voltage (V)     | 220-240 V/AC                                             |