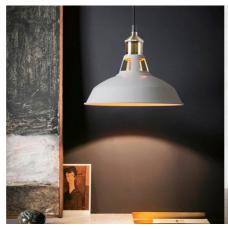

## Hanging lamp "MANACOR" - Industrial vintage style - E27

This pendant lamp combines modern style with vintage charm, adding elegance and simplicity to your spaces. It is made of white and black metal with a brass finish, giving the lamp a retro look that perfectly integrates into modern decor. Suitable for the dining room, the living room, the bedroom, the kitchen, restaurants, artist workshops, offices, cafes, art galleries, bars, for a reading space or other lighting purposes, as the finishes of this pendant lamp provide sobriety and can adapt to any room. Does not include Bulb\* ✓ Material: Metal ✓ Socket: E27 ✓ Size: Ø270x170mm ✓ Adjustable cable: 1000mm

## **Product data**

| Housing color           | White (use), Black (use), Chrome (to use), Gold (to use) |
|-------------------------|----------------------------------------------------------|
| Сар                     | E27                                                      |
| Certs                   | CE, ROHS                                                 |
| Cutting dimensions (mm) | 270x170mm                                                |
| Style                   | Industrial, Vintage                                      |
| Frequency (Hz)          | 50 - 60                                                  |
| Guarantee               | 10 years                                                 |
| IP                      | IP20                                                     |
| Material                | Metal                                                    |
| Maximum power (W)       | 40W                                                      |
| Nominal Voltage (V)     | 220-240 V/AC                                             |