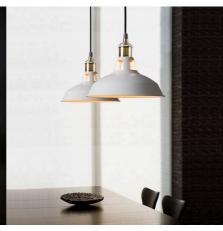

## Hanging lamp "MANACOR" - Industrial vintage style - E27

This pendant lamp combines modern style with vintage charm, adding elegance and simplicity to your spaces. It is made of white and black metal with a brass finish, giving the lamp a retro look that perfectly integrates into modern decor. Suitable for the dining room, the living room, the bedroom, the kitchen, restaurants, artist workshops, offices, cafes, art galleries, bars, for a reading space or other lighting purposes, as the finishes of this pendant lamp provide sobriety and can adapt to any room. Does not include Bulb\* ✓ Material: Metal ✓ Socket: E27 ✓ Size: Ø270x170mm ✓ Adjustable cable: 1000mm

## **Product data**

| Housing color           | White (use), Black (use), Chrome (to use), Gold (to use) |
|-------------------------|----------------------------------------------------------|
| Сар                     | E27                                                      |
| Certs                   | CE, ROHS                                                 |
| Cutting dimensions (mm) | 270x170mm                                                |
| Style                   | Industrial, Vintage                                      |
| Frequency (Hz)          | 50 - 60                                                  |
| Guarantee               | 10 years                                                 |
| IP                      | IP20                                                     |
| Material                | Metal                                                    |
| Maximum power (W)       | 40W                                                      |
| Nominal Voltage (V)     | 220-240 V/AC                                             |