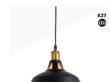

## Hanging lamp "MANACOR" - Industrial vintage style - E27

This pendant lamp combines modern style with vintage charm, adding elegance and simplicity to your spaces. It is made of white and black metal with a brass finish, giving the lamp a retro look that perfectly integrates into modern decor. Suitable for the dining room, the living room, the bedroom, the kitchen, restaurants, artist workshops, offices, cafes, art galleries, bars, for a reading space or other lighting purposes, as the finishes of this pendant lamp provide sobriety and can adapt to any room. Does not include Bulb\* ✓ Material: Metal ✓ Socket: E27 ✓ Size: Ø270x170mm ✓ Adjustable cable: 1000mm

## **Product data**

| Housing color           | White (use), Black (use), Chrome (to use), Gold (to use) |
|-------------------------|----------------------------------------------------------|
| Сар                     | E27                                                      |
| Certs                   | CE, ROHS                                                 |
| Cutting dimensions (mm) | 270x170mm                                                |
| Style                   | Industrial, Vintage                                      |
| Frequency (Hz)          | 50 - 60                                                  |
| Guarantee               | 10 years                                                 |
| IP                      | IP20                                                     |
| Material                | Metal                                                    |
| Maximum power (W)       | 40W                                                      |
| Nominal Voltage (V)     | 220-240 V/AC                                             |