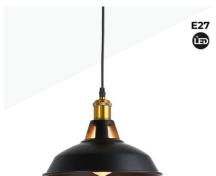

## Hanging lamp "MANACOR" - Industrial vintage style - E27

This pendant lamp combines modern style with vintage charm, adding elegance and simplicity to your spaces. It is made of white and black metal with a brass finish, giving the lamp a retro look that perfectly integrates into modern decor. Suitable for the dining room, the living room, the bedroom, the kitchen, restaurants, artist workshops, offices, cafes, art galleries, bars, for a reading space or other lighting purposes, as the finishes of this pendant lamp provide sobriety and can adapt to any room. Does not include Bulb\* ✓ Material: Metal ✓ Socket: E27 ✓ Size: Ø270x170mm ✓ Adjustable cable: 1000mm

Casquillo: E27 (No Incluida)