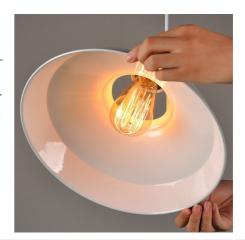

## Hanging lamp "MANACOR" - Industrial vintage style - E27

This pendant lamp combines modern style with vintage charm, adding elegance and simplicity to your spaces. It is made of white and black metal with a brass finish, giving the lamp a retro look that perfectly integrates into modern decor. Suitable for the dining room, the living room, the bedroom, the kitchen, restaurants, artist workshops, offices, cafes, art galleries, bars, for a reading space or other lighting purposes, as the finishes of this pendant lamp provide sobriety and can adapt to any room. Does not include Bulb\* ✓ Material: Metal ✓ Socket: E27 ✓ Size: Ø270x170mm ✓ Adjustable cable: 1000mm