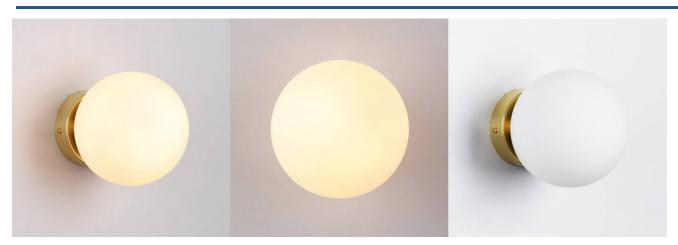

## "Rober" crystal ball wall sconce

"Rober" Wall Sconce with Elegant Design made up of an opaline glass sphere and a metal base available in gold or black color. With simple lines and a minimalist character, it offers great versatility in decoration, adapting to both classic or retro interiors as well as contemporary styles. Provides bright and diffused lighting, ideal for creating a relaxing and cozy atmosphere in any indoor space. \*\* Accepts E27 G45 bulb - NOT included\*\*