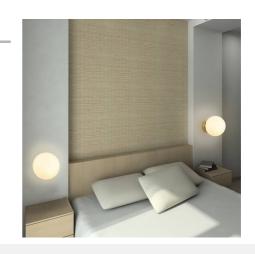

## **Product data**

| Housing color         | Black (use), Red (use), Chrome (to use), Gold (to use) |
|-----------------------|--------------------------------------------------------|
| Сар                   | E27 G45                                                |
| Certs                 | CE, ROHS                                               |
| Dimensions (mm) LxWxH | Ø150 x 110mm                                           |
| Style                 | Minimalist                                             |
| Frequency (Hz)        | 50 - 60                                                |
| Frequency of Use      | normal                                                 |
| Guarantee             | According to legal warranty: 3 years                   |
| IP                    | IP20                                                   |
| Material              | Aluminum                                               |
| Material diffuser     | Crystal                                                |
| Assembly              | Surface                                                |
| Orientable            | No                                                     |
| Maximum power (W)     | 40                                                     |
| Nominal Voltage (V)   | 220 - 240 V AC                                         |
| Outdoor Use           | No                                                     |
| Recommended Use       | Bedrooms, Hotels, Living room                          |