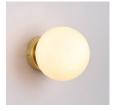

## "Rober" crystal ball wall sconce

"Rober" Wall Sconce with Elegant Design made up of an opaline glass sphere and a metal base available in gold or black color. With simple lines and a minimalist character, it offers great versatility in decoration, adapting to both classic or retro interiors as well as contemporary styles. Provides bright and diffused lighting, ideal for creating a relaxing and cozy atmosphere in any indoor space. \*\* Accepts E27 G45 bulb - NOT included\*\*

## **Product data**

| Housing color         | Black (use), Red (use), Chrome (to use), Gold (to use) |
|-----------------------|--------------------------------------------------------|
| Сар                   | E27 G45                                                |
| Certs                 | CE, ROHS                                               |
| Dimensions (mm) LxWxH | Ø150 x 110mm                                           |
| Style                 | Minimalist                                             |
| Frequency (Hz)        | 50 - 60                                                |
| Frequency of Use      | normal                                                 |
| Guarantee             | According to legal warranty: 3 years                   |
| IP                    | IP20                                                   |
| Material              | Aluminum                                               |
| Material diffuser     | Crystal                                                |
| Assembly              | Surface                                                |
| Orientable            | No                                                     |
| Maximum power (W)     | 40                                                     |
| Nominal Voltage (V)   | 220 - 240 V AC                                         |
| Outdoor Use           | No                                                     |
| Recommended Use       | Bedrooms, Hotels, Living room                          |