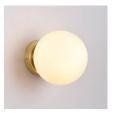

## "Rober" crystal ball wall sconce

"Rober" Wall Sconce with Elegant Design made up of an opaline glass sphere and a metal base available in gold or black color. With simple lines and a minimalist character, it offers great versatility in decoration, adapting to both classic or retro interiors as well as contemporary styles. Provides bright and diffused lighting, ideal for creating a relaxing and cozy atmosphere in any indoor space. \*\* Accepts E27 G45 bulb - NOT included\*\*

## **Product data**

| Housing color         | Black (use), Red (use), Chrome (to use), Gold (to use) |
|-----------------------|--------------------------------------------------------|
| Сар                   | E27 G45                                                |
| Certs                 | CE, ROHS                                               |
| Dimensions (mm) LxWxH | Ø150 x 110mm                                           |
| Style                 | Minimalist                                             |
| Frequency (Hz)        | 50 - 60                                                |
| Frequency of Use      | normal                                                 |
| Guarantee             | According to legal warranty: 3 years                   |
| IP                    | IP20                                                   |
| Material              | Aluminum                                               |
| Material diffuser     | Crystal                                                |
| Assembly              | Surface                                                |
| Orientable            | No                                                     |
| Maximum power (W)     | 40                                                     |
| Nominal Voltage (V)   | 220 - 240 V AC                                         |
| Outdoor Use           | No                                                     |
| Recommended Use       | Bedrooms, Hotels, Living room                          |