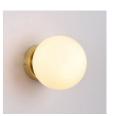

## "Rober" crystal ball wall sconce

"Rober" Wall Sconce with Elegant Design made up of an opaline glass sphere and a metal base available in gold or black color. With simple lines and a minimalist character, it offers great versatility in decoration, adapting to both classic or retro interiors as well as contemporary styles. Provides bright and diffused lighting, ideal for creating a relaxing and cozy atmosphere in any indoor space. \*\* Accepts E27 G45 bulb - NOT included\*\*

## **Product data**

| Housing color         | Black (use), Red (use), Chrome (to use), Gold (to use) |
|-----------------------|--------------------------------------------------------|
| Сар                   | E27 G45                                                |
| Certs                 | CE, ROHS                                               |
| Dimensions (mm) LxWxH | Ø150 x 110mm                                           |
| Style                 | Minimalist                                             |
| Frequency (Hz)        | 50 - 60                                                |
| Frequency of Use      | normal                                                 |
| Guarantee             | According to legal warranty: 3 years                   |
| IP                    | IP20                                                   |
| Material              | Aluminum                                               |
| Material diffuser     | Crystal                                                |
| Assembly              | Surface                                                |
| Orientable            | No                                                     |
| Maximum power (W)     | 40                                                     |
| Nominal Voltage (V)   | 220 - 240 V AC                                         |
| Outdoor Use           | No                                                     |
| Recommended Use       | Bedrooms, Hotels, Living room                          |