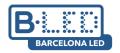

## "Rober" crystal ball wall sconce

"Rober" Wall Sconce with Elegant Design made up of an opaline glass sphere and a metal base available in gold or black color. With simple lines and a minimalist character, it offers great versatility in decoration, adapting to both classic or retro interiors as well as contemporary styles. Provides bright and diffused lighting, ideal for creating a relaxing and cozy atmosphere in any indoor space. \*\* Accepts E27 G45 bulb - NOT included\*\*