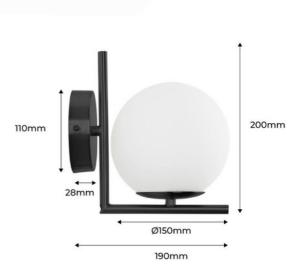

## Product data

| Case color            | Black (use), Red (use), Chrome (to use), Gold (to use) |
|-----------------------|--------------------------------------------------------|
| Сар                   | E27 G45                                                |
| Certs                 | CE, ROHS                                               |
| Dimensions (mm) LxWxH | Ø 150 x 200                                            |
| Style                 | Minimalist                                             |
| Frequency (Hz)        | 50 - 60                                                |
| Frequency of Use      | normal                                                 |
| Guarantee             | According to legal warranty: 3 years                   |
| IP                    | IP20                                                   |
| Material              | Aluminum                                               |
| Material diffuser     | Crystal                                                |
| Assembly              | Surface                                                |
| Orientable            | No                                                     |
| Maximum power (W)     | 40                                                     |
| Nominal Voltage (V)   | 220 - 240 V AC                                         |
| Outdoor Use           | No                                                     |
| Recommended Use       | Bedrooms, Hotels, Living room                          |