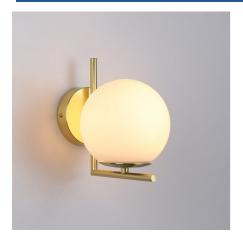

## "Margaret" crystal ball wall sconce

"Margaret" wall sconce with an elegant design consisting of an opaline glass sphere and a metal base available in gold or black color. With simple lines and a minimalist character, it offers great versatility in decoration, adapting to both classic or retro interiors as well as contemporary styles. Provides bright and diffuse lighting, ideal for creating a relaxing and cozy atmosphere in any indoor space. \*\* Accepts E27 G45 bulb - NOT included\*\*

## Product data

| Case color            | Black (use), Red (use), Chrome (to use), Gold (to use) |
|-----------------------|--------------------------------------------------------|
| Сар                   | E27 G45                                                |
| Certs                 | CE, ROHS                                               |
| Dimensions (mm) LxWxH | Ø 150 x 200                                            |
| Style                 | Minimalist                                             |
| Frequency (Hz)        | 50 - 60                                                |
| Frequency of Use      | normal                                                 |
| Guarantee             | According to legal warranty: 3 years                   |
| IP                    | IP20                                                   |
| Material              | Aluminum                                               |
| Material diffuser     | Crystal                                                |
| Assembly              | Surface                                                |
| Orientable            | No                                                     |
| Maximum power (W)     | 40                                                     |
| Nominal Voltage (V)   | 220 - 240 V AC                                         |
| Outdoor Use           | No                                                     |
| Recommended Use       | Bedrooms, Hotels, Living room                          |