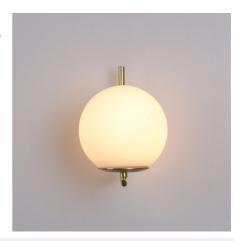

## "Margaret" crystal ball wall sconce

"Margaret" wall sconce with an elegant design consisting of an opaline glass sphere and a metal base available in gold or black color. With simple lines and a minimalist character, it offers great versatility in decoration, adapting to both classic or retro interiors as well as contemporary styles. Provides bright and diffuse lighting, ideal for creating a relaxing and cozy atmosphere in any indoor space. \*\* Accepts E27 G45 bulb - NOT included\*\*

## Product data

| Case color            | Black (use), Red (use), Chrome (to use), Gold (to use) |
|-----------------------|--------------------------------------------------------|
| Сар                   | E27 G45                                                |
| Certs                 | CE, ROHS                                               |
| Dimensions (mm) LxWxH | Ø 150 x 200                                            |
| Style                 | Minimalist                                             |
| Frequency (Hz)        | 50 - 60                                                |
| Frequency of Use      | normal                                                 |
| Guarantee             | According to legal warranty: 3 years                   |
| IP                    | IP20                                                   |
| Material              | Aluminum                                               |
| Material diffuser     | Crystal                                                |
| Assembly              | Surface                                                |
| Orientable            | No                                                     |
| Maximum power (W)     | 40                                                     |
| Nominal Voltage (V)   | 220 - 240 V AC                                         |
| Outdoor Use           | No                                                     |
| Recommended Use       | Bedrooms, Hotels, Living room                          |