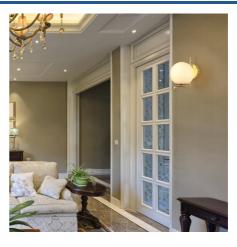

## "Margaret" crystal ball wall sconce

"Margaret" wall sconce with an elegant design consisting of an opaline glass sphere and a metal base available in gold or black color. With simple lines and a minimalist character, it offers great versatility in decoration, adapting to both classic or retro interiors as well as contemporary styles. Provides bright and diffuse lighting, ideal for creating a relaxing and cozy atmosphere in any indoor space. \*\* Accepts E27 G45 bulb - NOT included\*\*