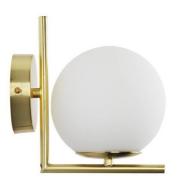

## "Margaret" crystal ball wall sconce

"Margaret" wall sconce with an elegant design consisting of an opaline glass sphere and a metal base available in gold or black color. With simple lines and a minimalist character, it offers great versatility in decoration, adapting to both classic or retro interiors as well as contemporary styles. Provides bright and diffuse lighting, ideal for creating a relaxing and cozy atmosphere in any indoor space. \*\* Accepts E27 G45 bulb - NOT included\*\*

## Product data

| Case color            | Black (use), Red (use), Chrome (to use), Gold (to use) |
|-----------------------|--------------------------------------------------------|
| Сар                   | E27 G45                                                |
| Certs                 | CE, ROHS                                               |
| Dimensions (mm) LxWxH | Ø 150 x 200                                            |
| Style                 | Minimalist                                             |
| Frequency (Hz)        | 50 - 60                                                |
| Frequency of Use      | normal                                                 |
| Guarantee             | According to legal warranty: 3 years                   |
| IP                    | IP20                                                   |
| Material              | Aluminum                                               |
| Material diffuser     | Crystal                                                |
| Assembly              | Surface                                                |
| Orientable            | No                                                     |
| Maximum power (W)     | 40                                                     |
| Nominal Voltage (V)   | 220 - 240 V AC                                         |
| Outdoor Use           | No                                                     |
| Recommended Use       | Bedrooms, Hotels, Living room                          |