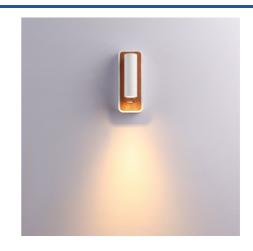

## Wall reading light "Irene" - 3W - CREE LED chip

Adjustable reading lamp for headboards, featuring an elegant design that adds style and functionality to the space. Includes a 3W LED spotlight that can be oriented according to needs. It offers a pleasant light in warm white tone (2700K) to create a cozy and comfortable atmosphere in your reading or resting space.

## **Product data**

| Housing color           | White (use), Black (use)             |
|-------------------------|--------------------------------------|
| Opening angle (°)       | 30                                   |
| Certs                   | CE, ROHS                             |
| Energy efficiency class | E                                    |
| Connection              | Point of light                       |
| Dimmable                | No                                   |
| Style                   | Nordic                               |
| Guarantee               | According to legal warranty: 3 years |
| IP                      | IP20                                 |
| Kelvin (K)              | 2700                                 |
| Material                | Aluminum                             |
| Material diffuser       | Polycarbonate                        |
| Assembly                | Surface                              |
| Orientable              | Yes                                  |
| Power (W)               | 3                                    |
| Sensor                  | No                                   |
| Nominal Voltage (V)     | 200 - 240V AC                        |
| Key                     | Warm white                           |
| Outdoor Use             | No                                   |
| Recommended Use         | Bedrooms, Hotels                     |