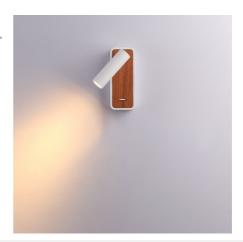

## Wall reading light "Irene" - 3W - CREE LED chip

Adjustable reading lamp for headboards, featuring an elegant design that adds style and functionality to the space. Includes a 3W LED spotlight that can be oriented according to needs. It offers a pleasant light in warm white tone (2700K) to create a cozy and comfortable atmosphere in your reading or resting space.

## **Product data**

| Housing color           | White (use), Black (use)             |
|-------------------------|--------------------------------------|
| Opening angle (°)       | 30                                   |
| Certs                   | CE, ROHS                             |
| Energy efficiency class | E                                    |
| Connection              | Point of light                       |
| Dimmable                | No                                   |
| Style                   | Nordic                               |
| Guarantee               | According to legal warranty: 3 years |
| IP                      | IP20                                 |
| Kelvin (K)              | 2700                                 |
| Material                | Aluminum                             |
| Material diffuser       | Polycarbonate                        |
| Assembly                | Surface                              |
| Orientable              | Yes                                  |
| Power (W)               | 3                                    |
| Sensor                  | No                                   |
| Nominal Voltage (V)     | 200 - 240V AC                        |
| Key                     | Warm white                           |
| Outdoor Use             | No                                   |
| Recommended Use         | Bedrooms, Hotels                     |