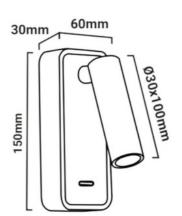

## **Product data**

| Housing color           | White (use), Black (use)             |
|-------------------------|--------------------------------------|
| Opening angle (°)       | 30                                   |
| Certs                   | CE, ROHS                             |
| Energy efficiency class | E                                    |
| Connection              | Point of light                       |
| Dimmable                | No                                   |
| Style                   | Nordic                               |
| Guarantee               | According to legal warranty: 3 years |
| IP                      | IP20                                 |
| Kelvin (K)              | 2700                                 |
| Material                | Aluminum                             |
| Material diffuser       | Polycarbonate                        |
| Assembly                | Surface                              |
| Orientable              | Yes                                  |
| Power (W)               | 3                                    |
| Sensor                  | No                                   |
| Nominal Voltage (V)     | 200 - 240V AC                        |
| Key                     | Warm white                           |
| Outdoor Use             | No                                   |
| Recommended Use         | Bedrooms, Hotels                     |