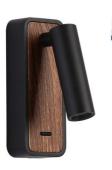

## Wall reading light "Irene" - 3W - CREE LED chip

Adjustable reading lamp for headboards, featuring an elegant design that adds style and functionality to the space. Includes a 3W LED spotlight that can be oriented according to needs. It offers a pleasant light in warm white tone (2700K) to create a cozy and comfortable atmosphere in your reading or resting space.

## **Product variants**

Reference Attributes

LN1549-B Housing color: White (use)

LN1549-N Housing color: Black (use)