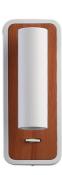

## Wall reading light "Irene" - 3W - CREE LED chip

Adjustable reading lamp for headboards, featuring an elegant design that adds style and functionality to the space. Includes a 3W LED spotlight that can be oriented according to needs. It offers a pleasant light in warm white tone (2700K) to create a cozy and comfortable atmosphere in your reading or resting space.

## **Product variants**

Reference Attributes

LN1549-B Housing color: White (use)

LN1549-N Housing color: Black (use)