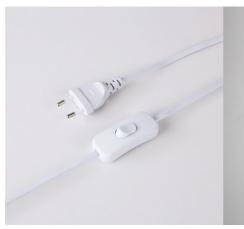

## **Product data**

| Housing color       | White (use), Black (use)             |
|---------------------|--------------------------------------|
| Connection          | Plug                                 |
| Certs               | CE, ROHS                             |
| Style               | Design                               |
| Guarantee           | According to legal warranty: 3 years |
| IP                  | IP20                                 |
| Kelvin (K)          | 3000                                 |
| Lumens (Lm)         | 270                                  |
| Material            | Resin                                |
| Power (W)           | 3                                    |
| Nominal Voltage (V) | 220-240 V                            |
| Key                 | Warm white                           |
| Outdoor Use         | No                                   |