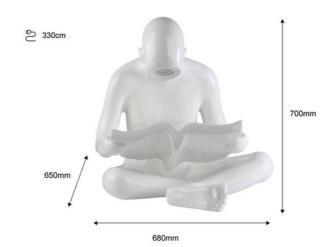

## Design lamp "READER" - 3W

The "READER" design lamp is a work of art in itself. With a minimalist character, it combines the functionality of lighting with sculptural art. The detailed sculpture of a person sitting and immersed in their reading is an artistic representation of the passion for books and culture. The high-quality white resin with a glossy finish adds a touch of sophistication and elegance to the piece. It incorporates a warm, soft light that emanates from its face, creating a cozy and relaxing atmosphere. This floor lamp is a perfect addition to any interior space that values culture and art.

## **Product data**

| Housing color       | White (use), Black (use)             |
|---------------------|--------------------------------------|
| Connection          | Plug                                 |
| Certs               | CE, ROHS                             |
| Style               | Design                               |
| Guarantee           | According to legal warranty: 3 years |
| IP                  | IP20                                 |
| Kelvin (K)          | 3000                                 |
| Lumens (Lm)         | 270                                  |
| Material            | Resin                                |
| Power (W)           | 3                                    |
| Nominal Voltage (V) | 220-240 V                            |
| Key                 | Warm white                           |
| Outdoor Use         | No                                   |