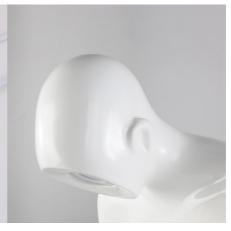

## Design lamp "READER" - 3W

The "READER" design lamp is a work of art in itself. With a minimalist character, it combines the functionality of lighting with sculptural art. The detailed sculpture of a person sitting and immersed in their reading is an artistic representation of the passion for books and culture. The high-quality white resin with a glossy finish adds a touch of sophistication and elegance to the piece. It incorporates a warm, soft light that emanates from its face, creating a cozy and relaxing atmosphere. This floor lamp is a perfect addition to any interior space that values culture and art.