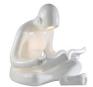

## Design lamp "READER" - 3W

The "READER" design lamp is a work of art in itself. With a minimalist character, it combines the functionality of lighting with sculptural art. The detailed sculpture of a person sitting and immersed in their reading is an artistic representation of the passion for books and culture. The high-quality white resin with a glossy finish adds a touch of sophistication and elegance to the piece. It incorporates a warm, soft light that emanates from its face, creating a cozy and relaxing atmosphere. This floor lamp is a perfect addition to any interior space that values culture and art.