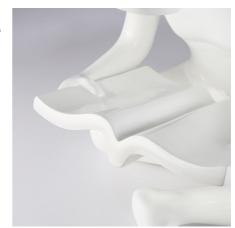

## Design lamp "READER" - 3W

The "READER" design lamp is a work of art in itself. With a minimalist character, it combines the functionality of lighting with sculptural art. The detailed sculpture of a person sitting and immersed in their reading is an artistic representation of the passion for books and culture. The high-quality white resin with a glossy finish adds a touch of sophistication and elegance to the piece. It incorporates a warm, soft light that emanates from its face, creating a cozy and relaxing atmosphere. This floor lamp is a perfect addition to any interior space that values culture and art.