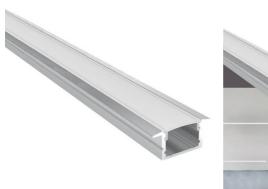

## Ref. BPERFALP149

Recessed aluminum profile of 2 meters for LED strips up to 15mm. Recessed installation in ceilings or walls to create unique and modern environments with indirect and decorative lighting. Includes opal diffuser. \*\*Does not include staples or covers\*\*