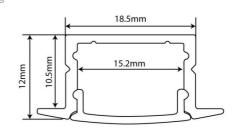

## Aluminum profile for recessed LED strip ≤ 15mm - 18.5x12mm - 2 meters

## Ref. BPERFALP149

Recessed aluminum profile of 2 meters for LED strips up to 15mm. Recessed installation in ceilings or walls to create unique and modern environments with indirect and decorative lighting. Includes opal diffuser. \*\*Does not include staples or covers\*\*