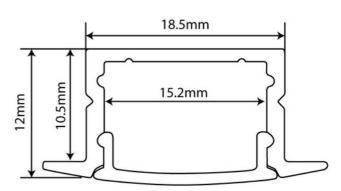

## Aluminum profile for recessed LED strip ≤ 15mm - 18.5x12mm - 2 meters

## Ref. BPERFALP149

Recessed aluminum profile of 2 meters for LED strips up to 15mm. Recessed installation in ceilings or walls to create unique and modern environments with indirect and decorative lighting. Includes opal diffuser. \*\*Does not include staples or covers\*\*