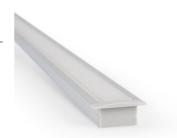

## Ref. BPERFALP149

Recessed aluminum profile of 2 meters for LED strips up to 15mm. Recessed installation in ceilings or walls to create unique and modern environments with indirect and decorative lighting. Includes opal diffuser. \*\*Does not include staples or covers\*\*