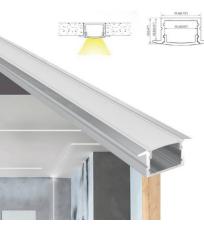

## Ref. BPERFALP149

Recessed aluminum profile of 2 meters for LED strips up to 15mm. Recessed installation in ceilings or walls to create unique and modern environments with indirect and decorative lighting. Includes opal diffuser. \*\*Does not include staples or covers\*\*