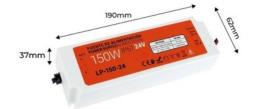

## Ref. LP-150-24

Compact waterproof power supply, with IP67 protection rating. Output voltage of 24VDC. Power 150W. Maximum output current of 6.25A. Pre-wired power transformer with input and output cables. Professional use. Very durable. Perfect power supply for 24V lights and LED strips. Suitable for outdoor use. ✓ 24VDC ✓ 150W ✓ 6.25 MAX. ✓ 190x62x37mm ✓ IP67

## **Product data**

| Certs                   | CE, ROHS                             |
|-------------------------|--------------------------------------|
| Energy efficiency class | A+ (2021)                            |
| Dimensions (mm) LxWxH   | 190x62x37                            |
| Frequency (Hz)          | 50 - 60                              |
| Frequency of Use        | normal                               |
| Guarantee               | According to legal warranty: 3 years |
| Maximum intensity (A)   | 6.25                                 |
| IP                      | IP67                                 |
| Material                | Plastic                              |
| Power (W)               | 150                                  |
| Temperature range       | -20°F ~ +40°F                        |
| Output Voltage (V)      | 24V                                  |
| Nominal Voltage (V)     | 200 - 240V AC                        |
| Outdoor Use             | lf                                   |
| Service life (h)        | 25,000                               |