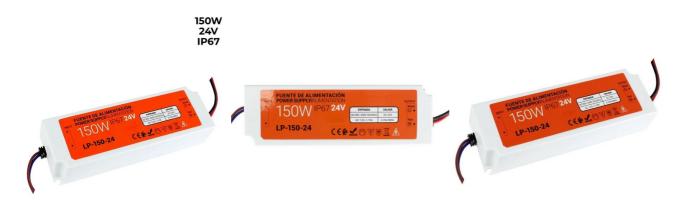

## Compact waterproof power supply 24V 150W IP67

## Ref. LP-150-24

Compact waterproof power supply, with IP67 protection rating. Output voltage of 24VDC. Power 150W. Maximum output current of 6.25A. Pre-wired power transformer with input and output cables. Professional use. Very durable. Perfect power supply for 24V lights and LED strips. Suitable for outdoor use. ✓ 24VDC ✓ 150W ✓ 6.25 MAX. ✓ 190x62x37mm ✓ IP67