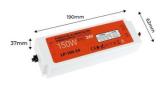

## Ref. LP-150-24

Compact waterproof power supply, with IP67 protection rating. Output voltage of 24VDC. Power 150W. Maximum output current of 6.25A. Pre-wired power transformer with input and output cables. Professional use. Very durable. Perfect power supply for 24V lights and LED strips. Suitable for outdoor use. ✓ 24VDC ✓ 150W ✓ 6.25 MAX. ✓ 190x62x37mm ✓ IP67

## **Product data**

| Certs                   | CE, ROHS                             |
|-------------------------|--------------------------------------|
| Energy efficiency class | A+ (2021)                            |
| Dimensions (mm) LxWxH   | 190x62x37                            |
| Frequency (Hz)          | 50 - 60                              |
| Frequency of Use        | normal                               |
| Guarantee               | According to legal warranty: 3 years |
| Maximum intensity (A)   | 6.25                                 |
| IP                      | IP67                                 |
| Material                | Plastic                              |
| Power (W)               | 150                                  |
| Temperature range       | -20°F ~ +40°F                        |
| Output Voltage (V)      | 24V                                  |
| Nominal Voltage (V)     | 200 - 240V AC                        |
| Outdoor Use             | lf                                   |
| Service life (h)        | 25,000                               |