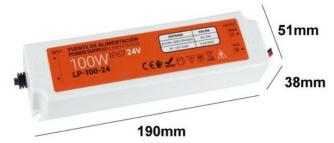

## Ref. LP-100-24

**Product data** 

Compact Waterproof Power Supply of 100W. Output voltage of 24V-DC. Protection grade IP67, for outdoor use. Ideal for 24V luminaires and 24V LED strips. Pre-wired transformer with integrated input and output power cables. High-quality materials for professional use. Resistant to overvoltage, short circuits, overheating, etc. Suitable for outdoor use. Maximum output current of 4.2A. 24V-DC 100W 2.5 MAX. 190x51x38mm IP67

| CE, ROHS                             |
|--------------------------------------|
| A+ (2021)                            |
| 190x51x38                            |
| 50 - 60                              |
| normal                               |
| According to legal warranty: 3 years |
| 2.5                                  |
| IP67                                 |
| Plastic                              |
| 100                                  |
| -20°F ~ +40°F                        |
| 24V                                  |
| 200 - 240V AC                        |
| If                                   |
| 25,000                               |
|                                      |