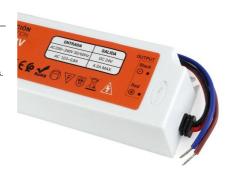

## Ref. LP-100-24

**Product data** 

Compact Waterproof Power Supply of 100W. Output voltage of 24V-DC. Protection grade IP67, for outdoor use. Ideal for 24V luminaires and 24V LED strips. Pre-wired transformer with integrated input and output power cables. High-quality materials for professional use. Resistant to overvoltage, short circuits, overheating, etc. Suitable for outdoor use. Maximum output current of 4.2A. 24V-DC 100W 2.5 MAX. 190x51x38mm IP67