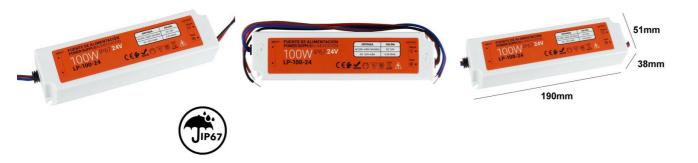

## Ref. LP-100-24

**Product data** 

Compact Waterproof Power Supply of 100W. Output voltage of 24V-DC. Protection grade IP67, for outdoor use. Ideal for 24V luminaires and 24V LED strips. Pre-wired transformer with integrated input and output power cables. High-quality materials for professional use. Resistant to overvoltage, short circuits, overheating, etc. Suitable for outdoor use. Maximum output current of 4.2A. 24V-DC 100W 2.5 MAX. 190x51x38mm IP67

| CE, ROHS                             |
|--------------------------------------|
| A+ (2021)                            |
| 190x51x38                            |
| 50 - 60                              |
| normal                               |
| According to legal warranty: 3 years |
| 2.5                                  |
| IP67                                 |
| Plastic                              |
| 100                                  |
| -20°F ~ +40°F                        |
| 24V                                  |
| 200 - 240V AC                        |
| If                                   |
| 25,000                               |
|                                      |