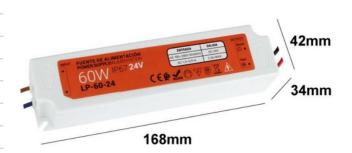

## Ref. LP-60-24

Sealed power supply. Protection grade IP67. Output voltage of 24V-DC. Power of 60W. Perfect for 24V lighting fixtures and LED strips. Professional-grade pre-wired transformer with integrated input and output power cables. Resistance to overloads, overheating, etc. Compatible for outdoor use. Maximum output current of 2.5A. 24V-DC 60W 2.5 MAX. 168x42x34mm IP67

## Product data

| Certs                   | CE, ROHS                             |
|-------------------------|--------------------------------------|
| Energy efficiency class | A+ (2021)                            |
| Dimensions (mm) LxWxH   | 168x42x34                            |
| Frequency (Hz)          | 50 - 60                              |
| Frequency of Use        | normal                               |
| Guarantee               | According to legal warranty: 3 years |
| Maximum intensity (A)   | 2.5                                  |
| IP                      | IP67                                 |
| Material                | Plastic                              |
| Power (W)               | 60                                   |
| Temperature range       | -20°F ~ +40°F                        |
| Output Voltage (V)      | 24V                                  |
| Nominal Voltage (V)     | 100 - 240V AC                        |
| Outdoor Use             | If                                   |
| Service life (h)        | 25,000                               |