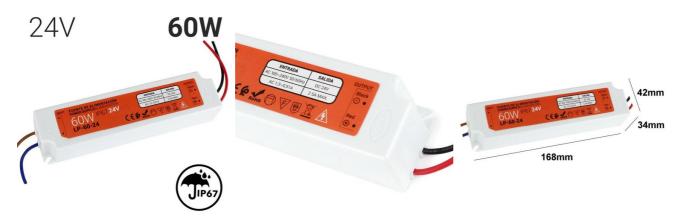

## Compact waterproof power supply 24V 60W IP67

## Ref. LP-60-24

Sealed power supply. Protection grade IP67. Output voltage of 24V-DC. Power of 60W. Perfect for 24V lighting fixtures and LED strips. Professional-grade pre-wired transformer with integrated input and output power cables. Resistance to overloads, overheating, etc. Compatible for outdoor use. Maximum output current of 2.5A. 24V-DC 60W 2.5 MAX. 168x42x34mm IP67

## Product data

| Certs                   | CE, ROHS                             |
|-------------------------|--------------------------------------|
| Energy efficiency class | A+ (2021)                            |
| Dimensions (mm) LxWxH   | 168x42x34                            |
| Frequency (Hz)          | 50 - 60                              |
| Frequency of Use        | normal                               |
| Guarantee               | According to legal warranty: 3 years |
| Maximum intensity (A)   | 2.5                                  |
| IP                      | IP67                                 |
| Material                | Plastic                              |
| Power (W)               | 60                                   |
| Temperature range       | -20°F ~ +40°F                        |
| Output Voltage (V)      | 24V                                  |
| Nominal Voltage (V)     | 100 - 240V AC                        |
| Outdoor Use             | If                                   |
| Service life (h)        | 25,000                               |