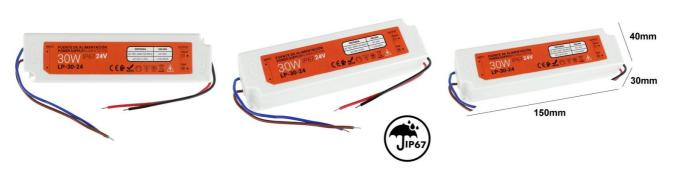

## Compact waterproof power supply 24V 30W IP67

## Ref. LP-30-24

Compact 30W waterproof power supply. Perfect for outdoor and indoor use, with IP67 protection rating. Ideal for 24V LED strips and fixtures. Professional use. Power supply with pre-wired input and output included. 24VDC output voltage. Power 30W. Maximum output current of 1.25A. Very durable and compact. 24V-DC 30W 1.25 MAX. 150x40x30mm IP67

| Product data            |                                      |
|-------------------------|--------------------------------------|
| Certs                   | CE, ROHS                             |
| Energy efficiency class | A+ (2021)                            |
| Dimensions (mm) LxWxH   | 150x40x30                            |
| Frequency (Hz)          | 50 - 60                              |
| Frequency of Use        | normal                               |
| Guarantee               | According to legal warranty: 3 years |
| Maximum intensity (A)   | 1.25                                 |
| IP                      | IP67                                 |
| Material                | Plastic                              |
| Power (W)               | 30                                   |
| Temperature range       | -20°F ~ +40°F                        |
| Output Voltage (V)      | 24V                                  |
| Nominal Voltage (V)     | 100 - 240V AC                        |
| Outdoor Use             | If                                   |
| Service life (h)        | 25,000                               |
|                         |                                      |