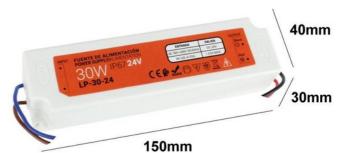

## Compact waterproof power supply 24V 30W IP67

## Ref. LP-30-24

Compact 30W waterproof power supply. Perfect for outdoor and indoor use, with IP67 protection rating. Ideal for 24V LED strips and fixtures. Professional use. Power supply with pre-wired input and output included. 24VDC output voltage. Power 30W. Maximum output current of 1.25A. Very durable and compact. 24V-DC 30W 1.25 MAX. 150x40x30mm IP67

| Product data            |                                      |
|-------------------------|--------------------------------------|
| Certs                   | CE, ROHS                             |
| Energy efficiency class | A+ (2021)                            |
| Dimensions (mm) LxWxH   | 150x40x30                            |
| Frequency (Hz)          | 50 - 60                              |
| Frequency of Use        | normal                               |
| Guarantee               | According to legal warranty: 3 years |
| Maximum intensity (A)   | 1.25                                 |
| IP                      | IP67                                 |
| Material                | Plastic                              |
| Power (W)               | 30                                   |
| Temperature range       | -20°F ~ +40°F                        |
| Output Voltage (V)      | 24V                                  |
| Nominal Voltage (V)     | 100 - 240V AC                        |
| Outdoor Use             | If                                   |
| Service life (h)        | 25,000                               |
|                         |                                      |