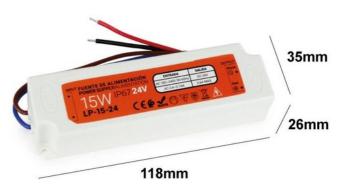

## Ref. LP-15-24

Sealed power supply IP67 Output 24VDC 15W 0.6A. Pre-wired transformer with input and output power cables. Very durable and compact. Compatible for outdoor use. For 24V LED strips and fixtures. 24VDC 15W 0.6A MAX. 118x35x26mm IP67

24V

15W

| Product data            |                                      |
|-------------------------|--------------------------------------|
| Certs                   | CE, ROHS                             |
| Energy efficiency class | A+ (2021)                            |
| Dimensions (mm) LxWxH   | 118x35x26                            |
| Frequency (Hz)          | 50 - 60                              |
| Frequency of Use        | normal                               |
| Guarantee               | According to legal warranty: 3 years |
| Maximum intensity (A)   | 0.6                                  |
| IP                      | IP67                                 |
| Material                | Plastic                              |
| Power (W)               | 15                                   |
| Temperature range       | -20°F ~ +40°F                        |
| Output Voltage (V)      | 24V                                  |
| Nominal Voltage (V)     | 100 - 240V AC                        |
| Outdoor Use             | If                                   |
| Service life (h)        | 25,000                               |