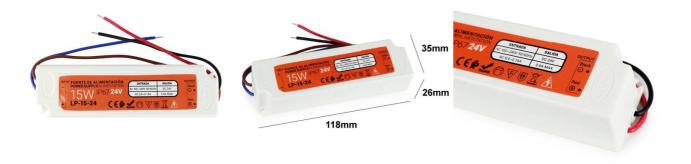

## Ref. LP-15-24

Sealed power supply IP67 Output 24VDC 15W 0.6A. Pre-wired transformer with input and output power cables. Very durable and compact. Compatible for outdoor use. For 24V LED strips and fixtures. 24VDC 15W 0.6A MAX. 118x35x26mm IP67

24V

15W

| Product data            |                                      |
|-------------------------|--------------------------------------|
| Certs                   | CE, ROHS                             |
| Energy efficiency class | A+ (2021)                            |
| Dimensions (mm) LxWxH   | 118x35x26                            |
| Frequency (Hz)          | 50 - 60                              |
| Frequency of Use        | normal                               |
| Guarantee               | According to legal warranty: 3 years |
| Maximum intensity (A)   | 0.6                                  |
| IP                      | IP67                                 |
| Material                | Plastic                              |
| Power (W)               | 15                                   |
| Temperature range       | -20°F ~ +40°F                        |
| Output Voltage (V)      | 24V                                  |
| Nominal Voltage (V)     | 100 - 240V AC                        |
| Outdoor Use             | If                                   |
| Service life (h)        | 25,000                               |