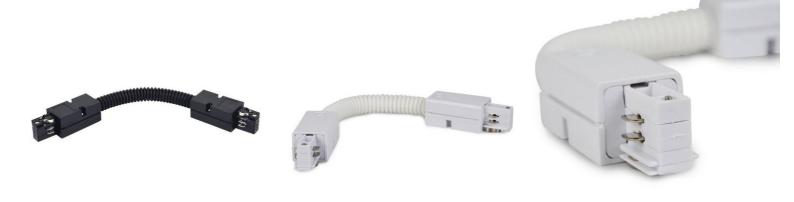

## Flexible joint for three-phase rail

Flexible union for three-phase track. This accessory is the most versatile of all the brackets we have, as its flexibility allows you to set any angle you want, enabling you to create complex installations with different angles. It is available in white and black. Build a complex network of LED fixtures with this accessory, three-phase tracks, and install as many LED projectors as you need without exceeding 16A of the total installation.

## Product variants Reference Attributes BTT-GB06-B Housing color: White (use)

BTT-GB06-N

Housing color: Black (use)