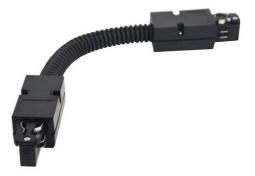

## Flexible joint for three-phase rail

Flexible union for three-phase track. This accessory is the most versatile of all the brackets we have, as its flexibility allows you to set any angle you want, enabling you to create complex installations with different angles. It is available in white and black. Build a complex network of LED fixtures with this accessory, three-phase tracks, and install as many LED projectors as you need without exceeding 16A of the total installation.

## Product variants Reference Attributes BTT-GB06-B Housing color: White (use)

BTT-GB06-N

Housing color: Black (use)