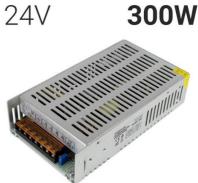

## Switch-mode power supply 24V 300W

## Ref. B1566-300

**Product data** 

Nominal Voltage (V)
Service life (h)

300W Switching Power Supply. Before turning on the transformer, you can select the input voltage of 115V or 230V using the side switch. Output voltage of 24V-DC with an adjustable voltage of  $\pm 10\%$ . IP20 protection degree, protection against overloads and surges. Ideal for 24V luminaires and 24V LED strips. Maximum output current of 12.5A. 24V-DC 300W 12.5 MAX. 200x113x50mm IP20

| Certs                   | CE, ROHS                             |
|-------------------------|--------------------------------------|
| Energy efficiency class | A+ (2021)                            |
| Dimensions (mm) LxWxH   | 200x113x50                           |
| Frequency (Hz)          | 50 - 60                              |
| Frequency of Use        | normal                               |
| Guarantee               | According to legal warranty: 3 years |
| Maximum intensity (A)   | 12.5                                 |
| IP                      | IP20                                 |
| Power (W)               | 300                                  |
| Temperature range       | -20°F ~ +40°F                        |
| Output Voltage (V)      | 24V                                  |