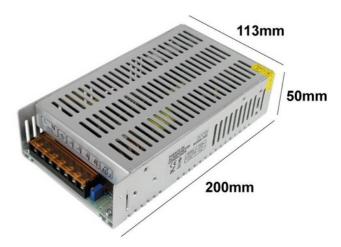

## Ref. B1566-300

**Product data** 

Nominal Voltage (V)
Service life (h)

300W Switching Power Supply. Before turning on the transformer, you can select the input voltage of 115V or 230V using the side switch. Output voltage of 24V-DC with an adjustable voltage of  $\pm 10\%$ . IP20 protection degree, protection against overloads and surges. Ideal for 24V luminaires and 24V LED strips. Maximum output current of 12.5A. 24V-DC 300W 12.5 MAX. 200x113x50mm IP20

| Certs                   | CE, ROHS                             |
|-------------------------|--------------------------------------|
| Energy efficiency class | A+ (2021)                            |
| Dimensions (mm) LxWxH   | 200x113x50                           |
| Frequency (Hz)          | 50 - 60                              |
| Frequency of Use        | normal                               |
| Guarantee               | According to legal warranty: 3 years |
| Maximum intensity (A)   | 12.5                                 |
| IP                      | IP20                                 |
| Power (W)               | 300                                  |
| Temperature range       | -20°F ~ +40°F                        |
| Output Voltage (V)      | 24V                                  |