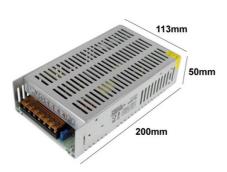

## Ref. B1566-300

**Product data** 

Nominal Voltage (V)
Service life (h)

300W Switching Power Supply. Before turning on the transformer, you can select the input voltage of 115V or 230V using the side switch. Output voltage of 24V-DC with an adjustable voltage of  $\pm 10\%$ . IP20 protection degree, protection against overloads and surges. Ideal for 24V luminaires and 24V LED strips. Maximum output current of 12.5A. 24V-DC 300W 12.5 MAX. 200x113x50mm IP20

| Certs                   | CE, ROHS                             |
|-------------------------|--------------------------------------|
| Energy efficiency class | A+ (2021)                            |
| Dimensions (mm) LxWxH   | 200x113x50                           |
| Frequency (Hz)          | 50 - 60                              |
| Frequency of Use        | normal                               |
| Guarantee               | According to legal warranty: 3 years |
| Maximum intensity (A)   | 12.5                                 |
| IP                      | IP20                                 |
| Power (W)               | 300                                  |
| Temperature range       | -20°F ~ +40°F                        |
| Output Voltage (V)      | 24V                                  |