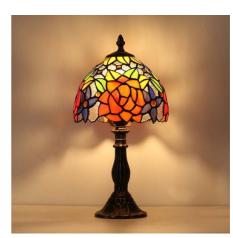

## Ref. L3076

This table lamp is part of our Tiffany-inspired lamp collection. It features a decorative screen made of glass and presents a floral pattern in shades of green, yellow, red, and blue. Like all of our Tiffany-style lamps, it is made with high-quality materials, including a molded steel base and an exquisitely executed shade. This lamp can be used as an additional light source in both the living room and on the nightstand in the bedroom. \*\*Accepts E27 bulb (not included)\*\*