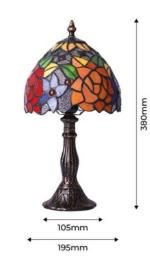

## Product data

| Connection            | Plug             |
|-----------------------|------------------|
| Сар                   | E27              |
| Certs                 | CE, ROHS         |
| Dimensions (mm) LxWxH | Ø 195 X 380      |
| Style                 | Vintage, Tiffany |
| Guarantee             | 10 years         |
| IP                    | IP20             |
| Material              | Crystal          |
| Maximum power (W)     | 40               |
| Nominal Voltage (V)   | 220 - 240 V AC   |