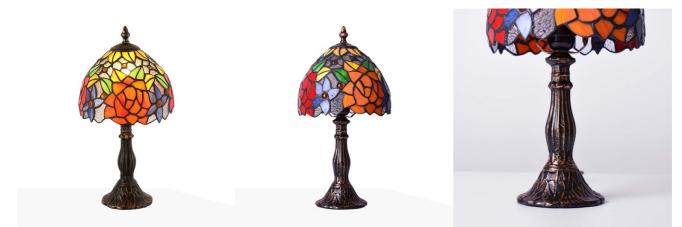

## Ref. L3076

This table lamp is part of our Tiffany-inspired lamp collection. It features a decorative screen made of glass and presents a floral pattern in shades of green, yellow, red, and blue. Like all of our Tiffany-style lamps, it is made with high-quality materials, including a molded steel base and an exquisitely executed shade. This lamp can be used as an additional light source in both the living room and on the nightstand in the bedroom. \*\*Accepts E27 bulb (not included)\*\*