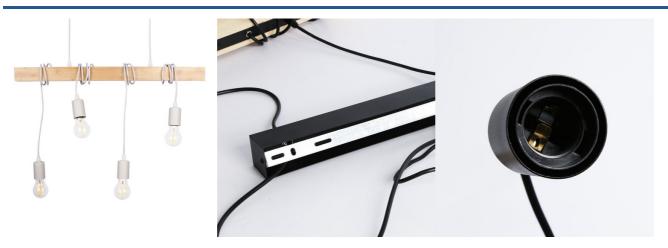

## Vintage wooden pendant lamp "Otto" - 4 x E27

The "Otto" hanging lamp stands out as an elegant piece of rustic vintage design that harmoniously blends wood and metal. With the capacity to accommodate 4 bulbs, adjustable in height from its own cable, it offers exceptional versatility. Available in white or black, this piece integrates seamlessly into modern environments, adding a distinctive touch of beauty and style. \* E27 Bulbs - NOT included \*