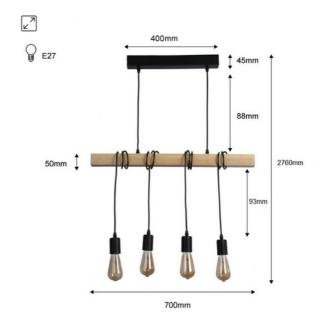

## **Product data**

| Housing color         | White (use), Black (use) |
|-----------------------|--------------------------|
| Сар                   | E27                      |
| Certs                 | CE, ROHS                 |
| Dimensions (mm) LxWxH | 700x1000-1700mm          |
| Style                 | Industrial, Vintage      |
| Guarantee             | 10 years                 |
| IP                    | IP20                     |
| Material              | Metal, Wood              |
| Nominal Voltage (V)   | 220 - 240 V AC           |
| Outdoor Use           | No                       |
| Recommended Use       | Dining room, Living room |