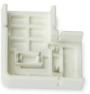

## Corner watertight connector - 220V COB LED strip - 2 pins - 12mm strip - IP67

## Ref. B1536-L

IP67 waterproof L connector for 220V COB LED strips. Allows for quick and easy connection of 90° sections of COB LED strips without the need for tools. For strips of 12 mm in total width, considering their silicone coating. Incorporate 2 pins. Due to its IP67 protection rating, it prevents the ingress of water and dust. Ideal for outdoor use.