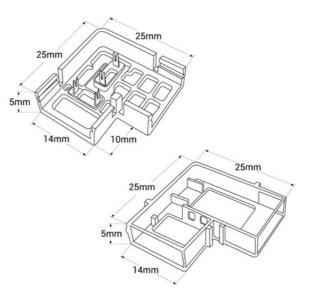

## Product data

| CE, ROHS                             |
|--------------------------------------|
| 25 x 25 x 5                          |
| According to legal warranty: 3 years |
| IP67                                 |
| Polycarbonate, Acrílico              |
| If                                   |
|                                      |