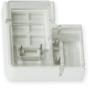

## Corner watertight connector - 220V COB LED strip - 2 pins - 12mm strip - IP67

## Ref. B1536-L

IP67 waterproof L connector for 220V COB LED strips. Allows for quick and easy connection of 90° sections of COB LED strips without the need for tools. For strips of 12 mm in total width, considering their silicone coating. Incorporate 2 pins. Due to its IP67 protection rating, it prevents the ingress of water and dust. Ideal for outdoor use.