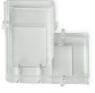

## Corner watertight connector - 220V COB LED strip - 2 pins - 12mm strip - IP67

## Ref. B1536-L

IP67 waterproof L connector for 220V COB LED strips. Allows for quick and easy connection of 90° sections of COB LED strips without the need for tools. For strips of 12 mm in total width, considering their silicone coating. Incorporate 2 pins. Due to its IP67 protection rating, it prevents the ingress of water and dust. Ideal for outdoor use.