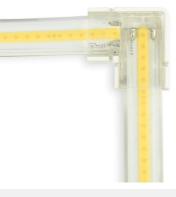

## Ref. B1536-L

IP67 waterproof L connector for 220V COB LED strips. Allows for quick and easy connection of 90° sections of COB LED strips without the need for tools. For strips of 12 mm in total width, considering their silicone coating. Incorporate 2 pins. Due to its IP67 protection rating, it prevents the ingress of water and dust. Ideal for outdoor use.