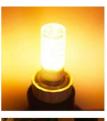

## G4 Bi-Pin LED Bulb - 2.5W - 12V DC/AC - 270lm

G4 LED Bulb 2.5W Bi-Pin. High luminous intensity of 270 lumens. Operates at 12V-DC/AC. Wide beam angle of 360 degrees. High-performance SMD2835 LED chip. With compact dimensions of " Ø15x42mm" . IP20. These bulbs are not dimmable. No flicker, no UV or IR radiation, no lead or mercury. They are commonly used as general lighting in kitchen fixtures, built-in furniture, caravans, boats, etc. Long-lasting light bulb available in three color temperatures to choose from: warm 3000°K, neutral 4000°K, cool 6000°K. Long lifespan of 30,000 hours. Replace 25W Halogen Bipin bulbs.