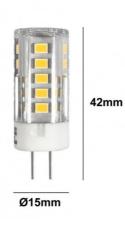

## G4 Bi-Pin LED Bulb - 2.5W - 12V DC/AC - 270lm

G4 LED Bulb 2.5W Bi-Pin. High luminous intensity of 270 lumens. Operates at 12V-DC/AC. Wide beam angle of 360 degrees. High-performance SMD2835 LED chip. With compact dimensions of " Ø15x42mm" . IP20. These bulbs are not dimmable. No flicker, no UV or IR radiation, no lead or mercury. They are commonly used as general lighting in kitchen fixtures, built-in furniture, caravans, boats, etc. Long-lasting light bulb available in three color temperatures to choose from: warm 3000°K, neutral 4000°K, cool 6000°K. Long lifespan of 30,000 hours. Replace 25W Halogen Bipin bulbs.

42mm