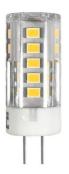

## G4 Bi-Pin LED Bulb - 2.5W - 12V DC/AC - 270lm

G4 LED Bulb 2.5W Bi-Pin. High luminous intensity of 270 lumens. Operates at 12V-DC/AC. Wide beam angle of 360 degrees. High-performance SMD2835 LED chip. With compact dimensions of " Ø15x42mm" . IP20. These bulbs are not dimmable. No flicker, no UV or IR radiation, no lead or mercury. They are commonly used as general lighting in kitchen fixtures, built-in furniture, caravans, boats, etc. Long-lasting light bulb available in three color temperatures to choose from: warm 3000°K, neutral 4000°K, cool 6000°K. Long lifespan of 30,000 hours. Replace 25W Halogen Bipin bulbs.