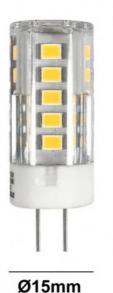

## G4 Bi-Pin LED Bulb - 2.5W - 12V DC/AC - 270lm

G4 LED Bulb 2.5W Bi-Pin. High luminous intensity of 270 lumens. Operates at 12V-DC/AC. Wide beam angle of 360 degrees. High-performance SMD2835 LED chip. With compact dimensions of " Ø15x42mm" . IP20. These bulbs are not dimmable. No flicker, no UV or IR radiation, no lead or mercury. They are commonly used as general lighting in kitchen fixtures, built-in furniture, caravans, boats, etc. Long-lasting light bulb available in three color temperatures to choose from: warm 3000°K, neutral 4000°K, cool 6000°K. Long lifespan of 30,000 hours. Replace 25W Halogen Bipin bulbs.

42mm