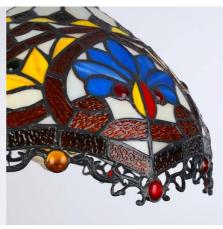

## Ref. L3078

This design is part of our collection of Tiffany-style lamps, which embodies the rustic charm of a vintage-style lamp. This pendant lamp features a beautiful semi-circular shade made of strikingly colored glass formed by individual pieces. Like all our Tiffany-style lamps, it is crafted from high-quality materials, including molded steel details and a beautifully executed glass shade. \*\*Accepts E27 bulb (not included)\*\*