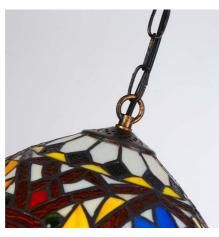

## Ref. L3078

This design is part of our collection of Tiffany-style lamps, which embodies the rustic charm of a vintage-style lamp. This pendant lamp features a beautiful semi-circular shade made of strikingly colored glass formed by individual pieces. Like all our Tiffany-style lamps, it is crafted from high-quality materials, including molded steel details and a beautifully executed glass shade. \*\*Accepts E27 bulb (not included)\*\*