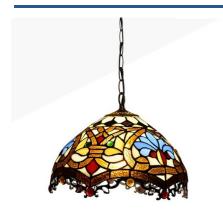

## Ref. L3078

This design is part of our collection of Tiffany-style lamps, which embodies the rustic charm of a vintage-style lamp. This pendant lamp features a beautiful semi-circular shade made of strikingly colored glass formed by individual pieces. Like all our Tiffany-style lamps, it is crafted from high-quality materials, including molded steel details and a beautifully executed glass shade. \*\*Accepts E27 bulb (not included)\*\*