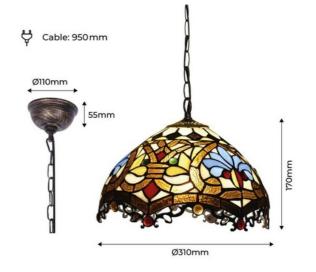

## Ref. L3078

This design is part of our collection of Tiffany-style lamps, which embodies the rustic charm of a vintage-style lamp. This pendant lamp features a beautiful semi-circular shade made of strikingly colored glass formed by individual pieces. Like all our Tiffany-style lamps, it is crafted from high-quality materials, including molded steel details and a beautifully executed glass shade. \*\*Accepts E27 bulb (not included)\*\*

## **Product data**

| Сар                   | E27          |
|-----------------------|--------------|
| Certs                 | CE, ROHS     |
| Dimensions (mm) LxWxH | Ø12.2X6.7in  |
| Style                 | Vintage      |
| Guarantee             | 10 years     |
| IP                    | IP20         |
| Maximum power (W)     | 40W          |
| Nominal Voltage (V)   | 220-240 V/AC |