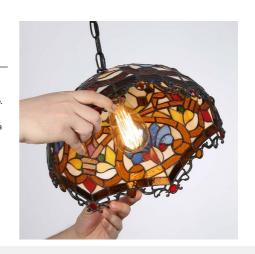

## Ref. L3078

This design is part of our collection of Tiffany-style lamps, which embodies the rustic charm of a vintage-style lamp. This pendant lamp features a beautiful semi-circular shade made of strikingly colored glass formed by individual pieces. Like all our Tiffany-style lamps, it is crafted from high-quality materials, including molded steel details and a beautifully executed glass shade. \*\*Accepts E27 bulb (not included)\*\*