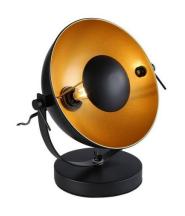

## Vintage table lamp "Galilen" - E14

## Ref. LV429

Vintage design table lamp, inspired by old studio photography lamps. Its concave screen is fully adjustable, and its reflective surface in gold color provides extraordinarily uniform light. Add style and personality to your spaces with this elegant vintage table lamp. \*\*E14 bulb socket - NOT included\*\*