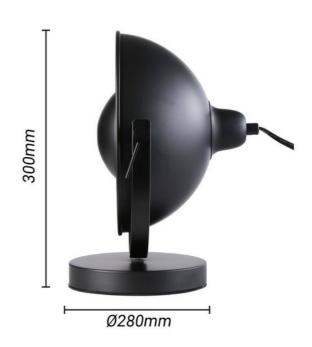

| n |            | ٦ |   | -4  | اہ | _ | ta |  |
|---|------------|---|---|-----|----|---|----|--|
|   |            |   |   |     |    |   |    |  |
|   | $I \cup I$ | и | и | UL. | и  | ч | LU |  |

| Connection            | Plug            |
|-----------------------|-----------------|
| Сар                   | E14             |
| Certs                 | CE, ROHS        |
| Dimensions (mm) LxWxH | Ø280x300        |
| Style                 | Vintage, Design |
| Frequency (Hz)        | 50 - 60         |
| Frequency of Use      | normal          |
| Guarantee             | 10 years        |
| IP                    | IP20            |
| Material              | Aluminum        |
| Assembly              | Surface         |
| Orientable            | Yes             |
| Maximum power (W)     | 40              |
| Temperature range     | -20°F ~ +40°F   |
| Sensor                | No              |
| Nominal Voltage (V)   | 220 - 240 V AC  |
| Outdoor Use           | No              |