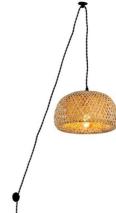

## Ref. LM143-C

"Yonna" Hanging Lamp is handcrafted from durable and resilient wicker fibers. Its exquisite and elegant design makes it a perfect decorative element to create warm and welcoming environments. Includes a 3.38 m long black cable with a switch, plug, and two decentralizing hooks, allowing for custom installation and adjustment. \*\*Accepts E27 bulb (not included)\*\*