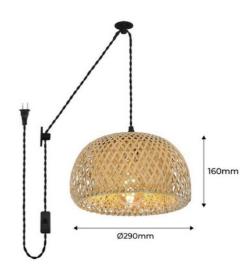

## Ref. LM143-C

"Yonna" Hanging Lamp is handcrafted from durable and resilient wicker fibers. Its exquisite and elegant design makes it a perfect decorative element to create warm and welcoming environments. Includes a 3.38 m long black cable with a switch, plug, and two decentralizing hooks, allowing for custom installation and adjustment. \*\*Accepts E27 bulb (not included)\*\*