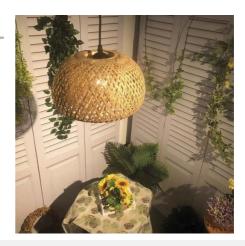

## Ref. LM143-C

"Yonna" Hanging Lamp is handcrafted from durable and resilient wicker fibers. Its exquisite and elegant design makes it a perfect decorative element to create warm and welcoming environments. Includes a 3.38 m long black cable with a switch, plug, and two decentralizing hooks, allowing for custom installation and adjustment. \*\*Accepts E27 bulb (not included)\*\*