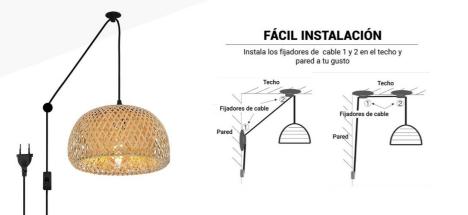

## Ref. LM143-C

"Yonna" Hanging Lamp is handcrafted from durable and resilient wicker fibers. Its exquisite and elegant design makes it a perfect decorative element to create warm and welcoming environments. Includes a 3.38 m long black cable with a switch, plug, and two decentralizing hooks, allowing for custom installation and adjustment. \*\*Accepts E27 bulb (not included)\*\*