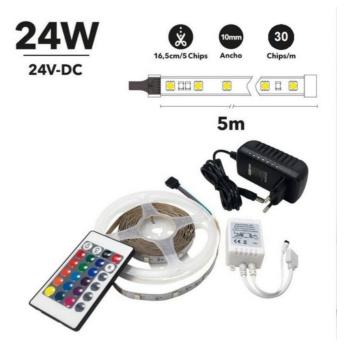

## 5m RGB LED strip kit with power supply, remote control and 12V and 24V compatible controller

## Ref. B1614-CONTROL

5M RGB LED strip kit with 24V power supply, compatible 12V and 24V 6A(MAX) controller, and remote control, for indoor use. IP20 protection rating. Create the perfect lighting for every moment in your bedroom, living room, or any indoor space. Connect the LED strip directly to the power and control the brightness, speed, etc. via the remote control. 2.4G remote control with 4 modes (FLASH, STROBE, FADE SMOOTH) and 16 colors. LED strip with 150 SMD5050 LED chips, 3M self-adhesive. Includes:  $\checkmark$  5m roll. RGB LED strip 30 chips/m SMD5050 IP20  $\checkmark$  Power 24W for 5m  $\checkmark$  Adapter 24V  $\checkmark$  RGB controller 12V 6A(MAX)  $\checkmark$  Remote control 2.4G. /\*compatible controller 12v and 24v/

## **Product data**

| Adhesive                | 3M                                   |
|-------------------------|--------------------------------------|
| Track width (mm)        | 10                                   |
| Opening angle (°)       | 120                                  |
| Certs                   | CE, ROHS                             |
| Energy efficiency class | A+ (2021)                            |
| Dimensions (mm) LxWxH   | 5000x10                              |
| Dimmable                | Yes                                  |
| Frequency (Hz)          | 50 - 60                              |
| Frequency of Use        | normal                               |
| Guarantee               | According to legal warranty: 3 years |
| IP                      | IP20                                 |
| Nominal Voltage (V)     | 24V DC                               |
| Type of LED             | SMD 5050                             |
| Key                     | RGB                                  |
| Outdoor Use             | No                                   |
| Service life (h)        | 25,000                               |