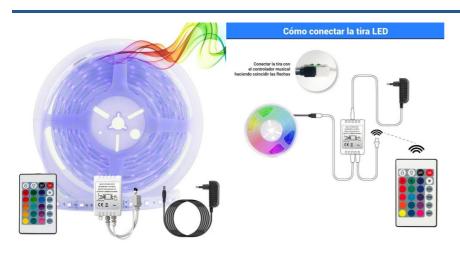

## 5m RGB LED strip kit with power supply, remote control and 12V and 24V compatible controller

## Ref. B1614-CONTROL

5M RGB LED strip kit with 24V power supply, compatible 12V and 24V 6A(MAX) controller, and remote control, for indoor use. IP20 protection rating. Create the perfect lighting for every moment in your bedroom, living room, or any indoor space. Connect the LED strip directly to the power and control the brightness, speed, etc. via the remote control. 2.4G remote control with 4 modes (FLASH, STROBE, FADE SMOOTH) and 16 colors. LED strip with 150 SMD5050 LED chips, 3M self-adhesive. Includes:  $\checkmark$  5m roll. RGB LED strip 30 chips/m SMD5050 IP20  $\checkmark$  Power 24W for 5m  $\checkmark$  Adapter 24V  $\checkmark$  RGB controller 12V 6A(MAX)  $\checkmark$  Remote control 2.4G. /\*compatible controller 12v and 24v/