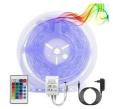

## Ref. B1614-CONTROL

5M RGB LED strip kit with 24V power supply, compatible 12V and 24V 6A(MAX) controller, and remote control, for indoor use. IP20 protection rating. Create the perfect lighting for every moment in your bedroom, living room, or any indoor space. Connect the LED strip directly to the power and control the brightness, speed, etc. via the remote control. 2.4G remote control with 4 modes (FLASH, STROBE, FADE SMOOTH) and 16 colors. LED strip with 150 SMD5050 LED chips, 3M self-adhesive. Includes:  $\checkmark$  5m roll. RGB LED strip 30 chips/m SMD5050 IP20  $\checkmark$  Power 24W for 5m  $\checkmark$  Adapter 24V  $\checkmark$  RGB controller 12V 6A(MAX)  $\checkmark$  Remote control 2.4G. /\*compatible controller 12v and 24v/