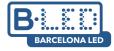

## Leather pendant lamp "Sam" with socket

Leather pendant lamp with a plug for quick and easy connection. Modern design, with an adjustable height of up to 4000mm in length. Made of aluminum, with a durable leather strap. Socket for LED bulb GU10, not included, with a maximum power of 40W. Perfect suspension lamp to create a modern style in any indoor space, with an IP20 protection rating. It creates a beautiful decoration for your walls in any indoor area of your home or business. Shape the wiring to give it a unique, modern, and original style. You can choose the lamp in white, black, or gray finishes. \*\*LED Bulb GU10 NOT included\*\*