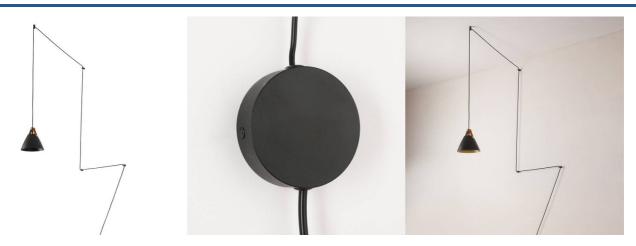

## Leather pendant lamp "Sam" with socket

Leather pendant lamp with a plug for quick and easy connection. Modern design, with an adjustable height of up to 4000mm in length. Made of aluminum, with a durable leather strap. Socket for LED bulb GU10, not included, with a maximum power of 40W. Perfect suspension lamp to create a modern style in any indoor space, with an IP20 protection rating. It creates a beautiful decoration for your walls in any indoor area of your home or business. Shape the wiring to give it a unique, modern, and original style. You can choose the lamp in white, black, or gray finishes. \*\*LED Bulb GU10 NOT included\*\*