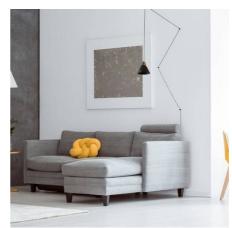

## Product data

| Case color            | White (use), Black (use), Gray (to use) |
|-----------------------|-----------------------------------------|
| Connection            | Plug                                    |
| Сар                   | GU10                                    |
| Certs                 | CE, ROHS                                |
| Dimensions (mm) LxWxH | Ø165x4000                               |
| Style                 | Minimalist, Nordic                      |
| Frequency (Hz)        | 50 - 60                                 |
| Guarantee             | 10 years                                |
| IP                    | IP20                                    |
| Assembly              | Suspension                              |
| Orientable            | No                                      |
| Temperature range     | -20°F ~ +40°F                           |
| Nominal Voltage (V)   | 220-240 volts alternating current       |
| Outdoor Use           | No                                      |