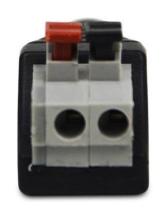

## Ref. B1695-2-H

Connect monochrome LED strips to your power supply easily and securely. The cable is fully held in place by pressure without the need for any screwdriver.