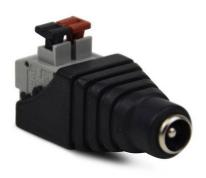

## RCA Female Jack Connector for LED strip quick connect

## Ref. B1695-2-H

Connect monochrome LED strips to your power supply easily and securely. The cable is fully held in place by pressure without the need for any screwdriver.