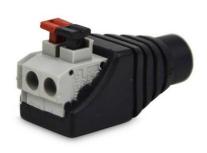

## Ref. B1695-2-H

Connect monochrome LED strips to your power supply easily and securely. The cable is fully held in place by pressure without the need for any screwdriver.