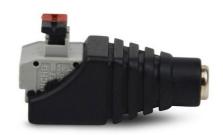

## RCA Female Jack Connector for LED strip quick connect

## Ref. B1695-2-H

Connect monochrome LED strips to your power supply easily and securely. The cable is fully held in place by pressure without the need for any screwdriver.