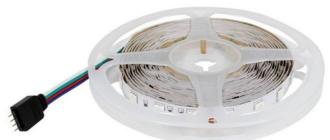

## Ref. B1614-WIFI

Smart musical LED strip kit 5M RGB, power supply, musical controller, and remote control, for indoor use IP20. When using the music mode, the LED strips will change color to the rhythm of the music. Decorate the bedroom, ceiling, stairs, or furniture with the kit for a direct connection with everything ready. For control and synchronization, you just need to download the app on Android / iOS on your mobile device or tablet, with easy access via the QR code. It is compatible with Amazon Alexa for voice control, turning the lights on and off, adjusting brightness, and changing colors hands-free. Includes: - 5m RGB LED strip IP20 60 chips/m SMD5050 - Power 15W for 5m - Power supply 24V IP20 - Musical/color controller - 2.4G remote control.

| Product data            |                                      |
|-------------------------|--------------------------------------|
| Adhesive                | 3M                                   |
| Track width (mm)        | 10                                   |
| Opening angle (°)       | 120                                  |
| Certs                   | CE, ROHS                             |
| Energy efficiency class | A+ (2021)                            |
| Dimensions (mm) LxWxH   | 5000x10                              |
| Dimmable                | Yes                                  |
| Cut distance (mm)       | 100                                  |
| Frequency (Hz)          | 50 - 60                              |
| Frequency of Use        | normal                               |
| Guarantee               | According to legal warranty: 3 years |
| IP                      | IP20                                 |
| # Chips per meter       | 60                                   |
| Nominal Voltage (V)     | 24V DC                               |
| Type of LED             | SMD 5050                             |
| Key                     | RGB                                  |
| Outdoor Use             | No                                   |
| Service life (h)        | 25,000                               |