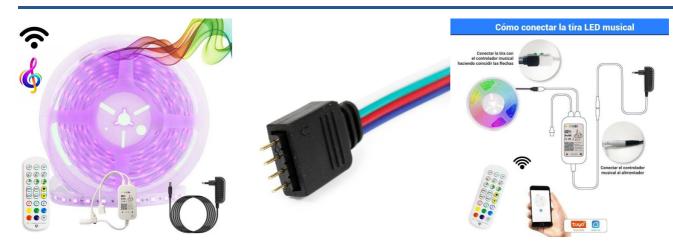

## RGB WiFi Alexa/Google Home musical LED RGB LED strip kit with source, remote and controller 5 meters

## Ref. B1614-WIFI

Smart musical LED strip kit 5M RGB, power supply, musical controller, and remote control, for indoor use IP20. When using the music mode, the LED strips will change color to the rhythm of the music. Decorate the bedroom, ceiling, stairs, or furniture with the kit for a direct connection with everything ready. For control and synchronization, you just need to download the app on Android / iOS on your mobile device or tablet, with easy access via the QR code. It is compatible with Amazon Alexa for voice control, turning the lights on and off, adjusting brightness, and changing colors hands-free. Includes: - 5m RGB LED strip IP20 60 chips/m SMD5050 - Power 15W for 5m - Power supply 24V IP20 - Musical/color controller - 2.4G remote control.