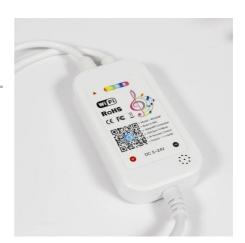

## Ref. B1614-WIFI

Smart musical LED strip kit 5M RGB, power supply, musical controller, and remote control, for indoor use IP20. When using the music mode, the LED strips will change color to the rhythm of the music. Decorate the bedroom, ceiling, stairs, or furniture with the kit for a direct connection with everything ready. For control and synchronization, you just need to download the app on Android / iOS on your mobile device or tablet, with easy access via the QR code. It is compatible with Amazon Alexa for voice control, turning the lights on and off, adjusting brightness, and changing colors hands-free. Includes: - 5m RGB LED strip IP20 60 chips/m SMD5050 - Power 15W for 5m - Power supply 24V IP20 - Musical/color controller - 2.4G remote control.